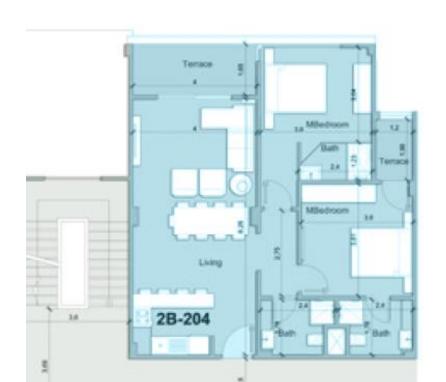

## THEHOUSE HOTEL & RESIDENCE









Sea Front Serviced Chalets Fully Finished & Furnished











## 2<sup>nd</sup> Floor 2 Bedrooms 110m2





## DELIVERY JUNE 2022

| Name:            |         | Unit No. Fouka |              |
|------------------|---------|----------------|--------------|
| Installment      | (%)     | Due Date       | Amount (EGP) |
| Down Payment     | 5.00%   | 1-Jun-20       | 175,305      |
| 1st Installment  | 3.34%   | 1-Sep-20       | 117,204      |
| 2nd Installment  | 3.34%   | 1-Dec-20       | 117,204      |
| 3rd Installment  | 3.34%   | 1-Mar-21       | 117,204      |
| 4th Installment  | 3.34%   | 1-Jun-21       | 117,204      |
| 5th Installment  | 3.34%   | 1-Sep-21       | 117,204      |
| 6th Installment  | 3.34%   | 1-Dec-21       | 117,204      |
| 7th Installment  | 3.34%   | 1-Mar-22       | 117,204      |
| 8th Installment  | 10.00%  | 1-Jun-22       | 350,610      |
| 9th Installment