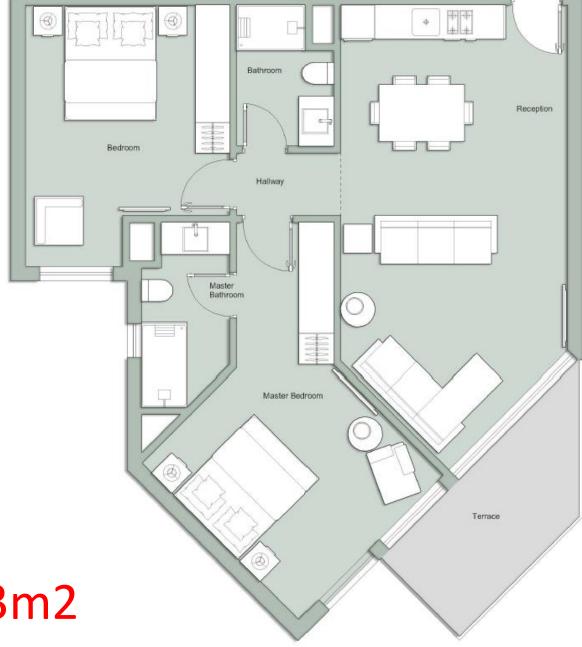

## TYPE 02

| ANGLE                   | 45°         |
|-------------------------|-------------|
| Reception + Kitchenette | 8.15 x 4    |
| Master Bedroom          | 3.9 x 3.6   |
| Master Bathroom         | 3.25 x 1.55 |
| Dressing                | 1.7 x 2.5   |
| Bedroom                 | 3.6 x 4.6   |
| Bathroom                | 1.7 x 2.5   |
| Terrace                 | 1.95 x 4.9  |

Gross Area 110m²

**GARDEN AREA 33m2** 