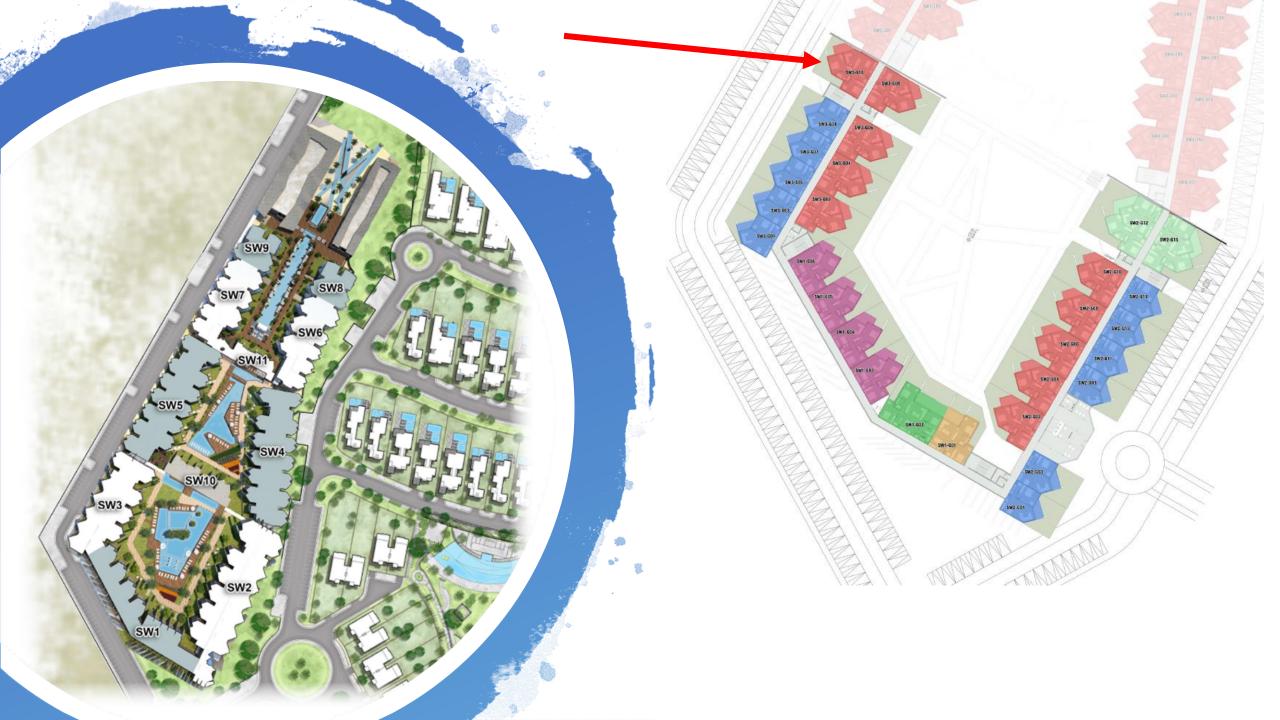

MASTER PLAN

## A WHOLE NEW LEVEL OF LUXURY LIVING

Tucked away in a tranquil yet strategic strip overlooking Fouka Bay's breathtaking coastline, The House Hotel & Residence-Royale introduces an innovative configuration, essential to invite tranquil nature and captivating seascapes into every corner of your serviced apartment. Masterplanned on 3 different elevations, the hotel's leveled typology sets all units on varied inclinations angled at 30, 45 or 90 degrees to ensure unobscured waterfront views for every home type.