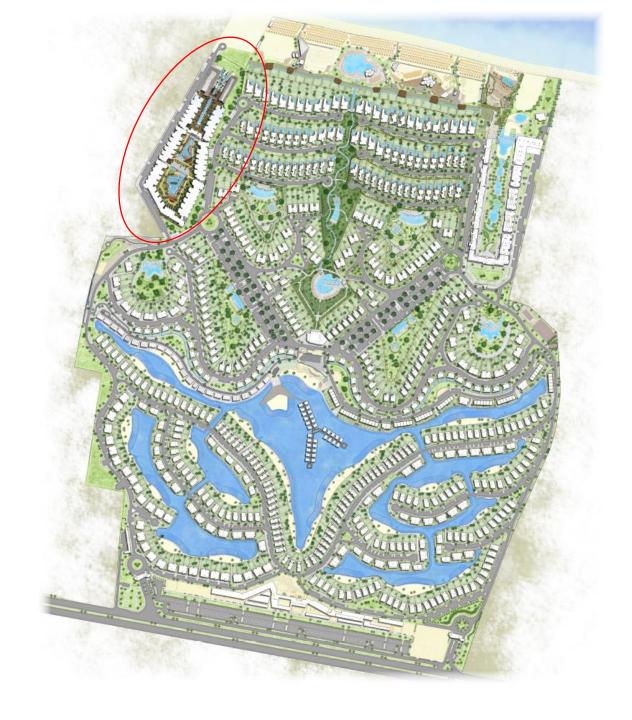

MASTER PLAN

## A WHOLE NEW LEVEL OF LUXURY LIVING

Tucked away in a tranquil yet strategic strip overlooking Fouka Bay's breathtaking coastline, The House Hotel & Residence-Royale introduces an innovative configuration, essential to invite tranquil nature and captivating seascapes into every corner of your serviced apartment. Masterplanned on 3 different elevations, the hotel's leveled typology sets all units on varied inclinations angled at 30, 45 or 90 degrees to ensure unobscured waterfront views for every home type.