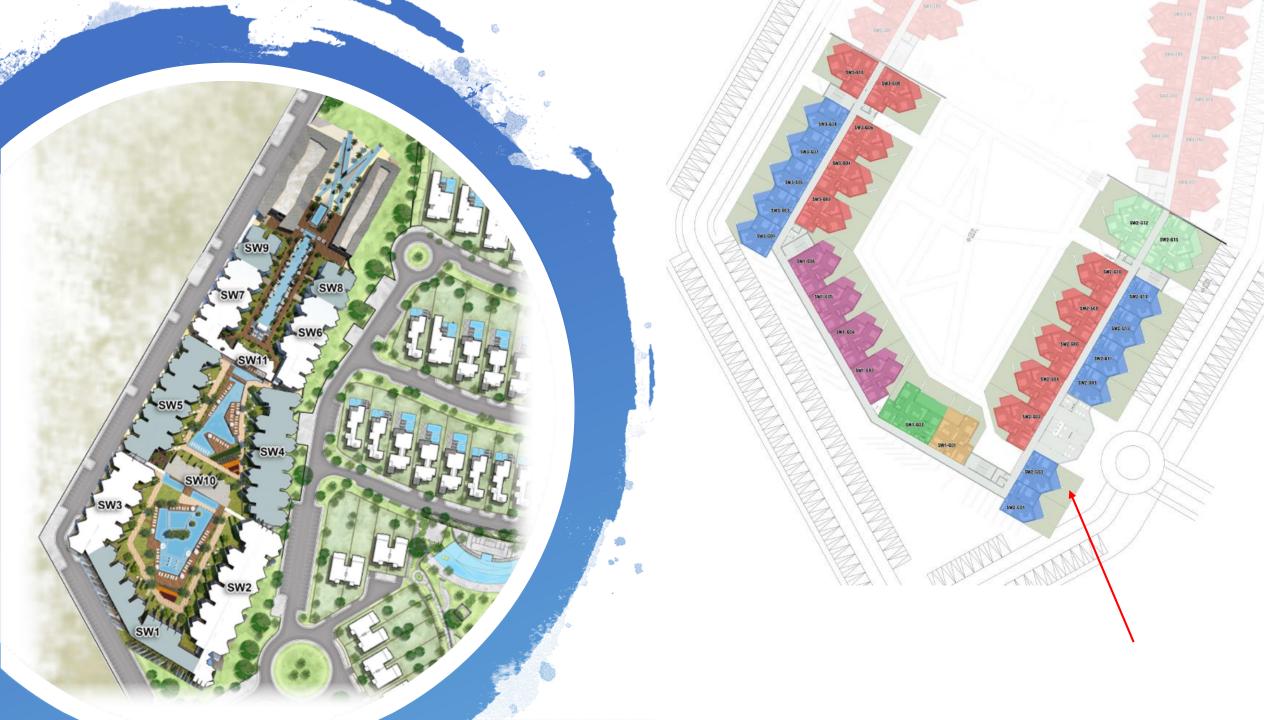

MASTER PLAN

## A WHOLE NEW LEVEL OF LUXURY LIVING

Tucked away in a tranquil yet strategic strip overlooking Fouka Bay's breathtaking coastline, The House Hotel & Residence-Royale introduces an innovative configuration, essential to invite tranquil nature and captivating seascapes into every corner of your serviced apartment. Masterplanned on 3 different elevations, the hotel's leveled typology sets all units on varied inclinations angled at 30, 45 or 90 degrees to ensure unobscured waterfront views for every home type.