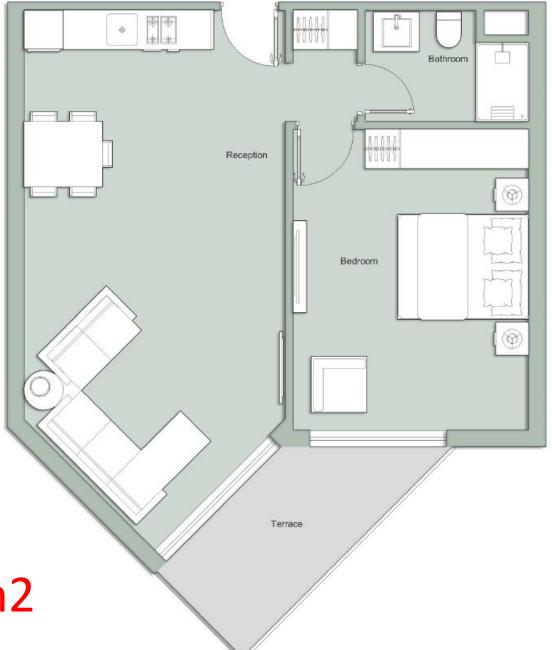

## TYPE 01

| ANGLE                   | 45°       |
|-------------------------|-----------|
| Reception + Kitchenette | 4 X 8.4   |
| Bedroom                 | 3.6 x 4.6 |
| Bathroom                | 2.5 x 1.7 |
| Terrace                 | 1.8 x 3.6 |

GARDEN AREA 45m2