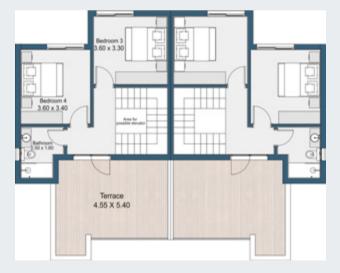

## TWINHOUSE 227 M<sup>2</sup>

#### Second Floor

| Bedroom 3  | 3.6x3.3   |
|------------|-----------|
| Bedroom 4  | 3.6x3.4   |
| Bathroom 3 | 2.50x1.60 |