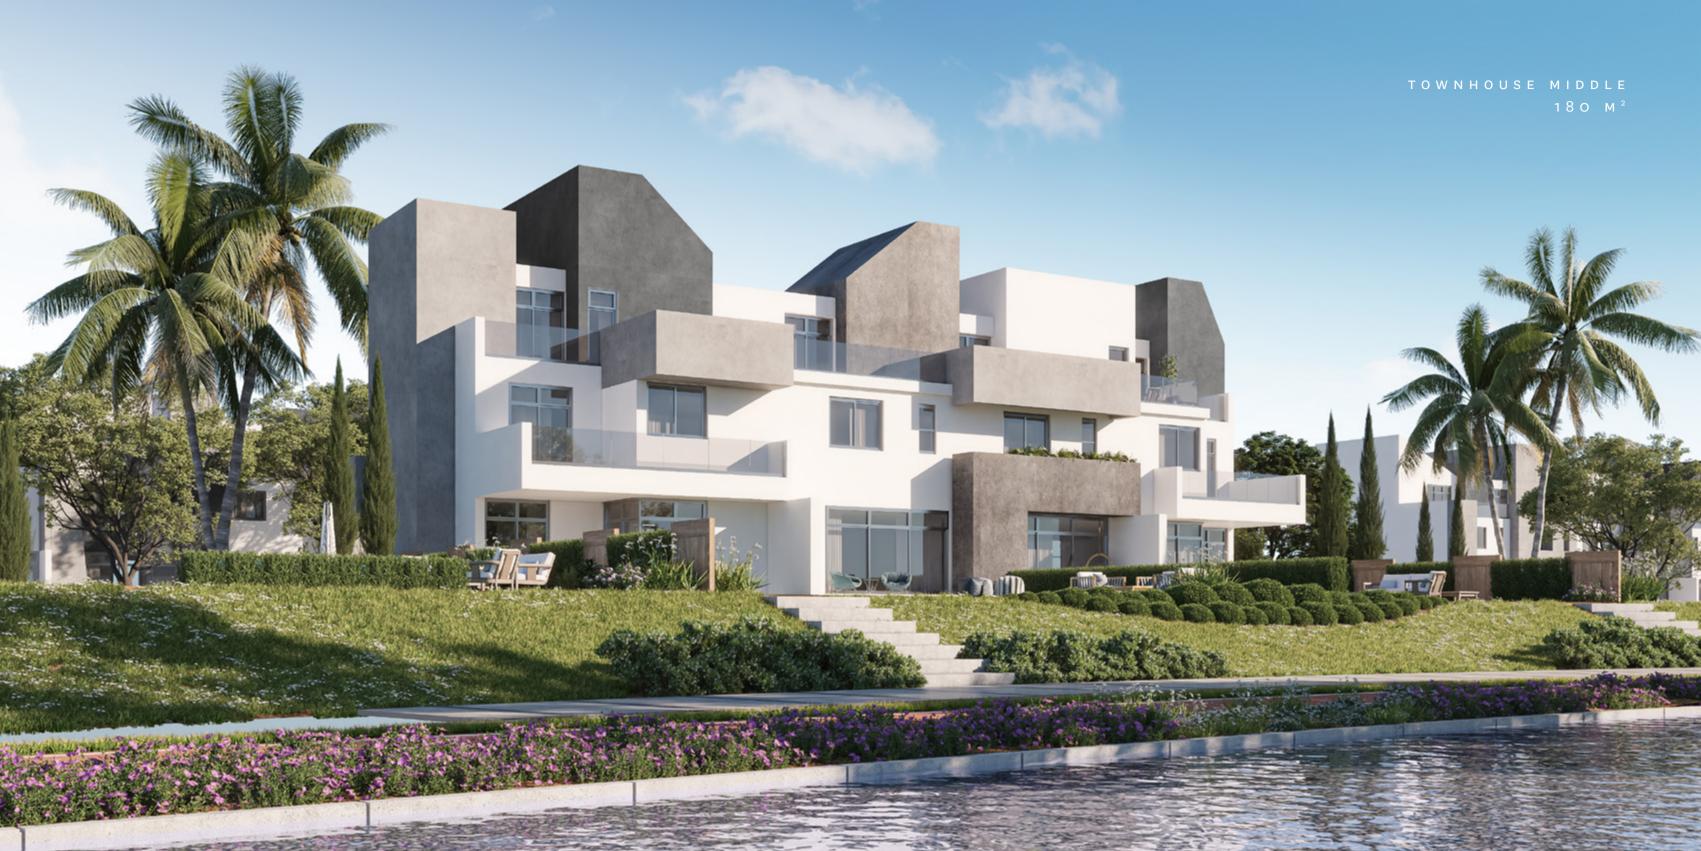

e enjoying uninterrupted calm.





#### COLLECT MEMORABLE MOMENTS

Rivers commercial hub is a spirited social nexus, inviting residents to discover a treasure-trove of authentic experiences at their doorstep. Indulge in a variety of exquisite cuisines, perfected by impeccable service, shop from a select collection of boutique stores and concept shops or simply wander around with friends, collecting memorable moments not things.





# CONNECT IN INSPIRATIONAL SETTINGS

Rivers elegantly-appointed clubhouse is a daily refuge, thanks to grand settings that take in captivating views that surround visitors with an air of expansive luxury. Designed to foster human-interaction, the clubhouse offers a full suite of world-class amenities, guaranteeing to fit every mood.

RENDERS & FLOORPLANS







## TOWNHOUSE MIDDLE 180 M<sup>2</sup>

#### Ground Flooi

| Reception    | 6.75×5.75 |
|--------------|-----------|
| Kitchen      | 3.65x2.75 |
| Guest toilet | 1.8x1.2   |

#### First Floor

| Master Bedroom  | 3.95x3.65 |
|-----------------|-----------|
| Master Bathroom | 2.2X2.O   |
| Dressing        | 2.3X2.O   |
| Maid's room     | 2X1.9     |
| Maid's toilet   | 1.4x0.9   |
| Bedroom 1       | 3.65x3.65 |
| Bathroom 1      | 2.2X2.O   |

#### Roof Floor

| Bedroom 2   | 3.55x3.60 |
|-------------|-----------|
| Bathroom 2  | 2.10X1.90 |
| Living room | 3.2X3.2   |



GROUND FLOOR





FIRST FLOOR

ROOF FLOOR



## TOWNHOUSE CORNER 205 M<sup>2</sup>

#### Ground Floor

| Reception     | 7.15x6.95x4.75 |
|---------------|----------------|
| Kitchen       | 3.3x3.25       |
| Guest