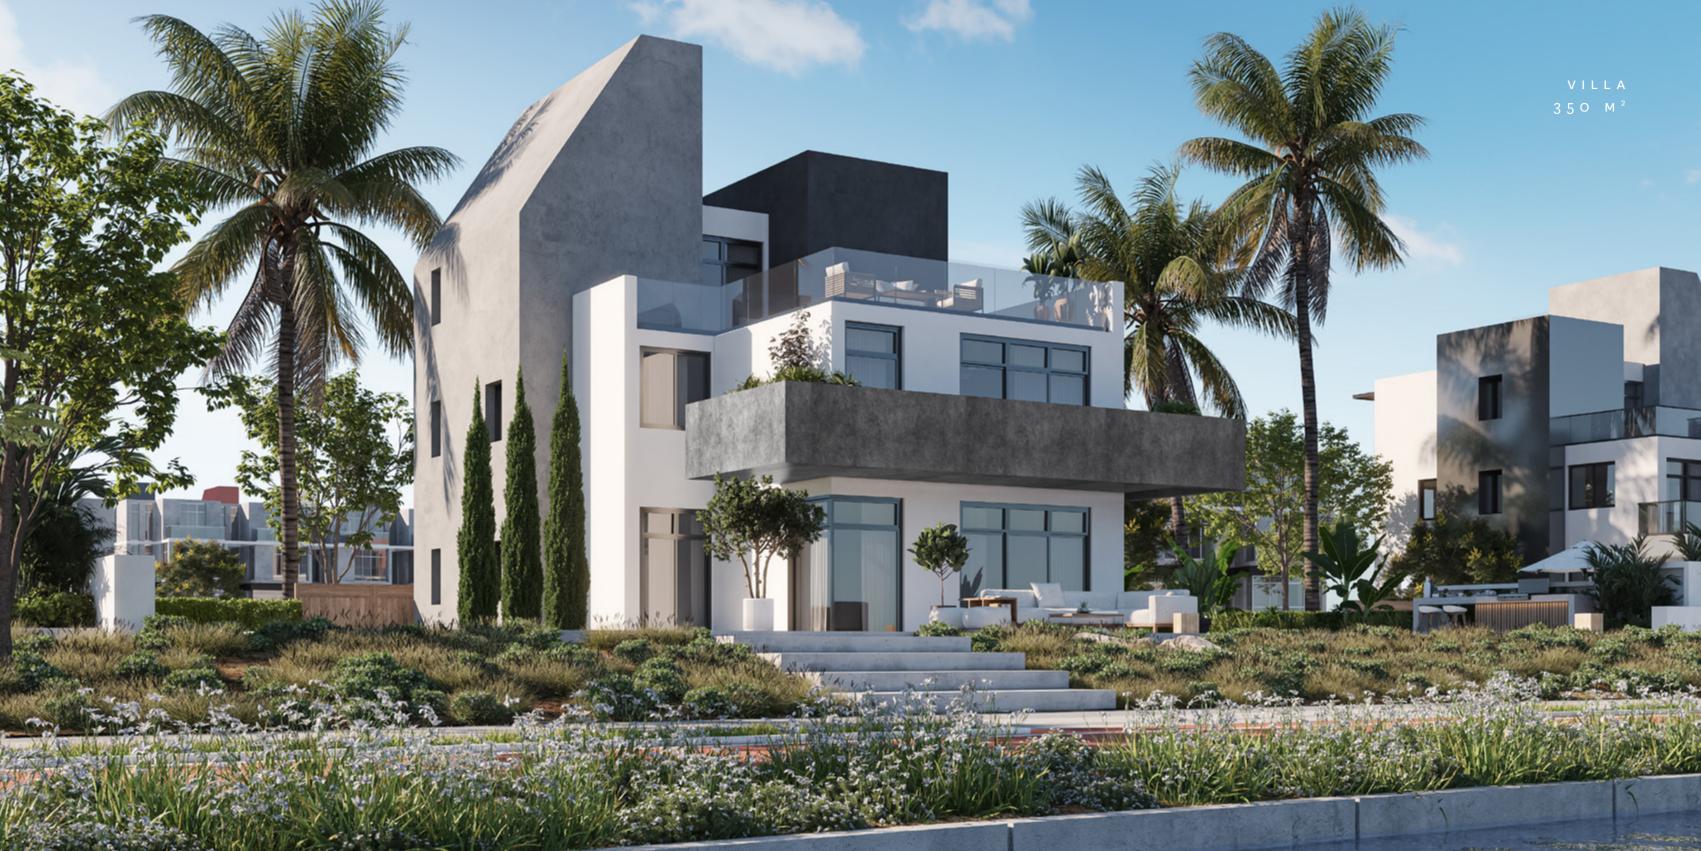

-----|
| Bedroom 4  | 3.6x3.4   |
| Bathroom 3 | 2.50x1.60 |



GROUND FLOOR





FIRST FLOOR

SECOND FLOOR



#### VILLA 250 M<sup>2</sup>

#### Ground Floo

| Reception     | 8.ox6.75x3.5 |
|---------------|--------------|
| Kitchen       | 3.6x3.3      |
| Guest toilet  | 1.7X1.45     |
| Maid's room   | 1.7x1.0      |
| Maid's toilet | 2.55X2       |

#### First Floor

| Master Bedroom  | 4.05x3.7 |
|-----------------|----------|
| Master Bathroom | 2.3X1.6  |
| Dressing        | 2.3X2.15 |
| Bedroom 1       | 3.85x3.1 |
| Bathroom 1      | 2.65X1.5 |
| Bedroom 2       | 3.6x3.3  |
| Bathroom 2      | 2.25X1.7 |

#### Second Floor

| Bedroom 3  | 3.45×3.35 |
|------------|-----------|
| Bedroom 4  | 3.6x3.3   |
| Bathroom 3 | 2.25X1.5  |



GROUND FLOOR





FIRST FLOOR

SECOND FLOOR



#### VILLA 350 M<sup>2</sup>

#### Ground Flooi

| Reception       | 10.55x4x6 |
|-----------------|-----------|
| Kitchen         | 3.65x3.3  |
| Guest toilet    | 2.27X1.45 |
| Maid's room     | 2.05X2.05 |
| Maid's toilet   | 1.45X1.45 |
| Laundry         | 1.65x0.85 |
| Master Bedroom  | 3.65x3.6  |
| Master Bathroom | 2.5X1.8   |

#### First Floor

| Master Bedroom  | 6x4.15x3.35 |
|-----------------|-------------|
| Master Bathroom | 2.8x1.8     |
| Dressing        | 2.8x1.8     |
| Bedroom 1       | 3.65x3.6    |
| Bathroom 1      | 2.5x1.75    |
| Bedroom 2       | 3.65x3.6    |
| Bathroom 2      | 2.5x1.8     |
| Living room     | 5.55x3.65   |

#### econd Floor

| Bedroom 3        | 3.65x3.6  |
|------------------|-----------|
| Bathroom 3       | 2.5X1.75  |
| Bedroom 4