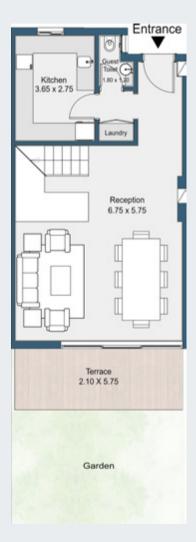

## TOWNHOUSE MIDDLE 180 M<sup>2</sup>

#### Ground Flooi

| Reception    | 6.75×5.75 |
|--------------|-----------|
| Kitchen      | 3.65x2.75 |
| Guest toilet | 1.8x1.2   |