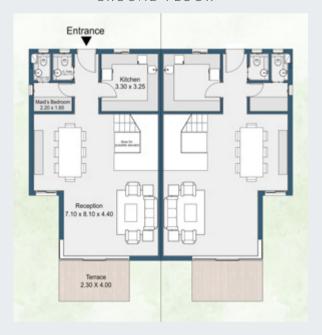

## TWINHOUSE 227 M<sup>2</sup>

#### Ground Flooi

| Reception     | 7.1x8.1x4.4 |
|---------------|-------------|
| Kitchen       | 3.3X3.25    |
| Guest toilet  | 1.53X1.1    |
| Maid's room   | 2.2X1.65    |
| Maid's toilet | 1.53X1.0    |