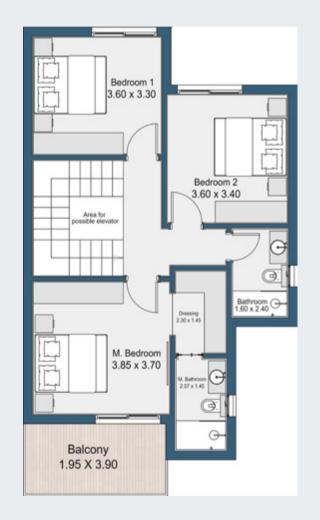

### VILLA 227 M<sup>2</sup>

#### irst Floor

| Master Bedroom  | 3.85x3.7  |
|-----------------|-----------|
| Master Bathroom | 2.57X1.45 |
| Dressing        | 2.3X1.45  |
| Bedroom 1       | 3.60x3.30 |
| Bedroom 2       | 3.6x3.4   |
| Bathroom 2      | 2.5x1.6   |