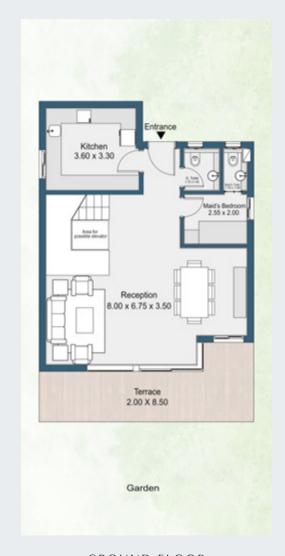

#### VILLA 250 M<sup>2</sup>

#### Ground Floo

| Reception     | 8.ox6.75x3.5 |
|---------------|--------------|
| Kitchen       | 3.6x3.3      |
| Guest toilet  | 1.7X1.45     |
| Maid's room   | 1.7x1.0      |
| Maid's toilet | 2.55X2       |