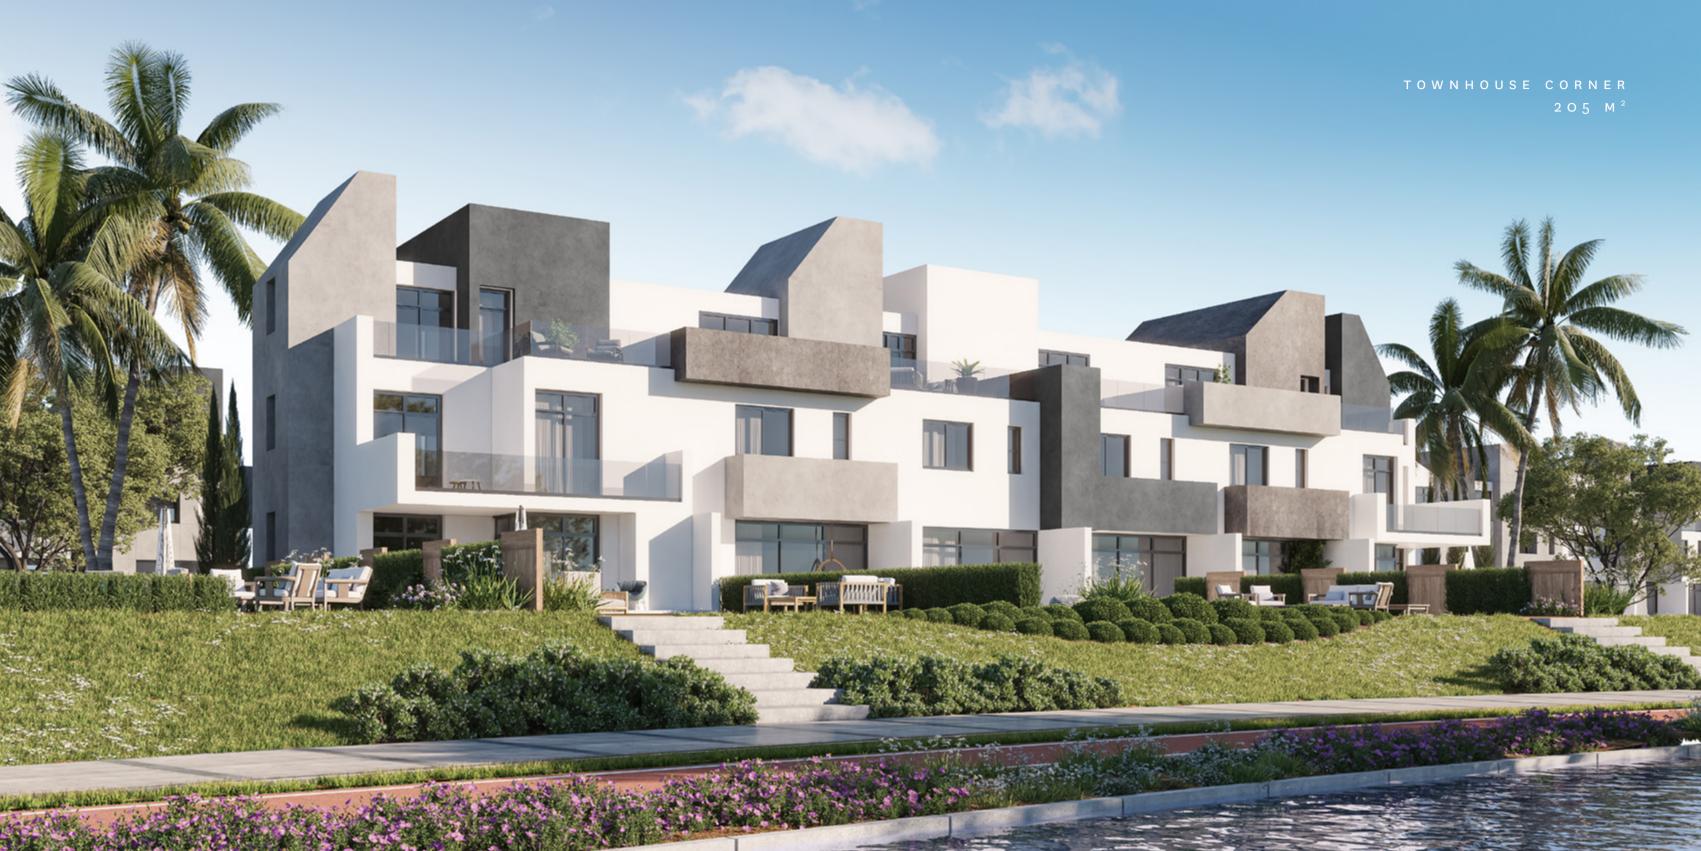

pansive luxury. Designed to foster human-interaction, the clubhouse offers a full suite of world-class amenities, guaranteeing to fit every mood.

RENDERS & FLOORPLANS







## TOWNHOUSE MIDDLE 180 M<sup>2</sup>

#### Ground Flooi

| Reception    | 6.75×5.75 |
|--------------|-----------|
| Kitchen      | 3.65x2.75 |
| Guest toilet | 1.8x1.2   |

#### First Floor

| Master Bedroom  | 3.95x3.65 |
|-----------------|-----------|
| Master Bathroom | 2.2X2.O   |
| Dressing        | 2.3X2.O   |
| Maid's room     | 2X1.9     |
| Maid's toilet   | 1.4x0.9   |
| Bedroom 1       | 3.65x3.65 |
| Bathroom 1      | 2.2X2.O   |

#### Roof Floor

| Bedroom 2   | 3.55x3.60 |
|-------------|-----------|
| Bathroom 2  | 2.10X1.90 |
| Living room | 3.2X3.2   |



GROUND FLOOR





FIRST FLOOR

ROOF FLOOR



## TOWNHOUSE CORNER 205 M<sup>2</sup>

#### Ground Floor

| Reception     | 7.15x6.95x4.75 |
|---------------|----------------|
| Kitchen       | 3.3x3.25       |
| Guest toilet  | 1.55x1.0       |
| Maid's room   | 2.10X1.65      |
| Maid's toilet | 1.55x1.0       |

#### First Floo

| Master Bedroom  | 3.65x3.4  |
|-----------------|-----------|
| Master Bathroom | 2.8x1.7   |
| Bedroom 1       | 3.65x3.65 |
| Bedroom 2       | 3.65x3.30 |
| Bathroom 1      | 2.8x1.6   |

#### Roof Floor

| Bedroom 3   | 3.60x3.30 |
|-------------|-----------|
| Bathroom    | 2.30x1.70 |
| Living room | 2.35X3.45 |
| Laundry     | 0.90x1.65 |



GROUND FLOOR





FIRST FLOOR

ROOF FLOOR



#### TWINHOUSE 205 M<sup>2</sup>

#### Ground Flooi

| Reception     | 7.15x6.95x4.75 |
|---------------|---------