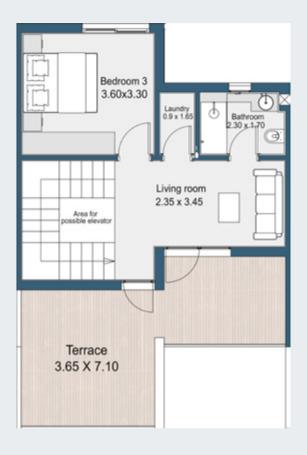

#### Roof Floor

| Bedroom 3   | 3.60x3.30 |
|-------------|-----------|
| Bathroom    | 2.30x1.70 |
| Living room | 2.35X3.45 |
| Laundry     | 0.90x1.65 |

GROUND FLOOR

FIRST FLOOR

ROOF FLOOR