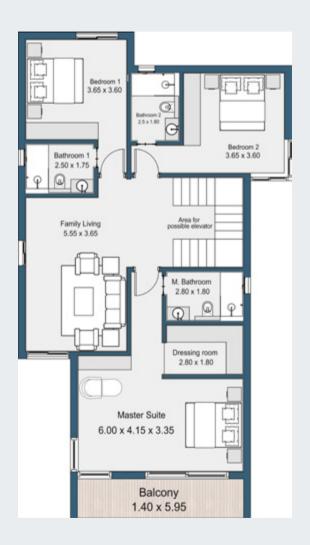

#### VILLA 350 M<sup>2</sup>

#### First Floor

| Master Bedroom  | 6x4.15x3.35 |
|-----------------|-------------|
| Master Bathroom | 2.8x1.8     |
| Dressing        | 2.8x1.8     |
| Bedroom 1       | 3.65x3.6    |
| Bathroom 1      | 2.5x1.75    |
| Bedroom 2       | 3.65x3.6    |
| Bathroom 2      | 2.5x1.8     |
| Living room     | 5.55x3.65   |