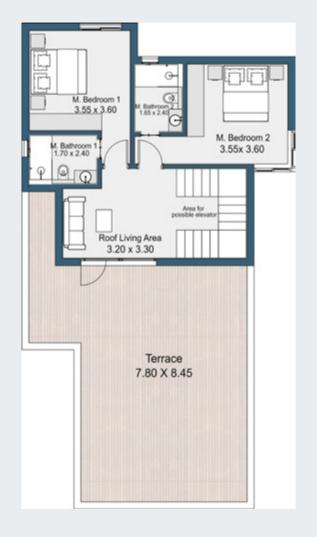

#### VILLA 350 M<sup>2</sup>

#### econd Floor

| Bedroom 3        | 3.65x3.6  |
|------------------|-----------|
| Bathroom 3       | 2.5X1.75  |
| Bedroom 4        | 3.65x3.65 |
| Bathroom 4       | 2.5x1.8   |
| Roof Living area | 4.1X2.5   |