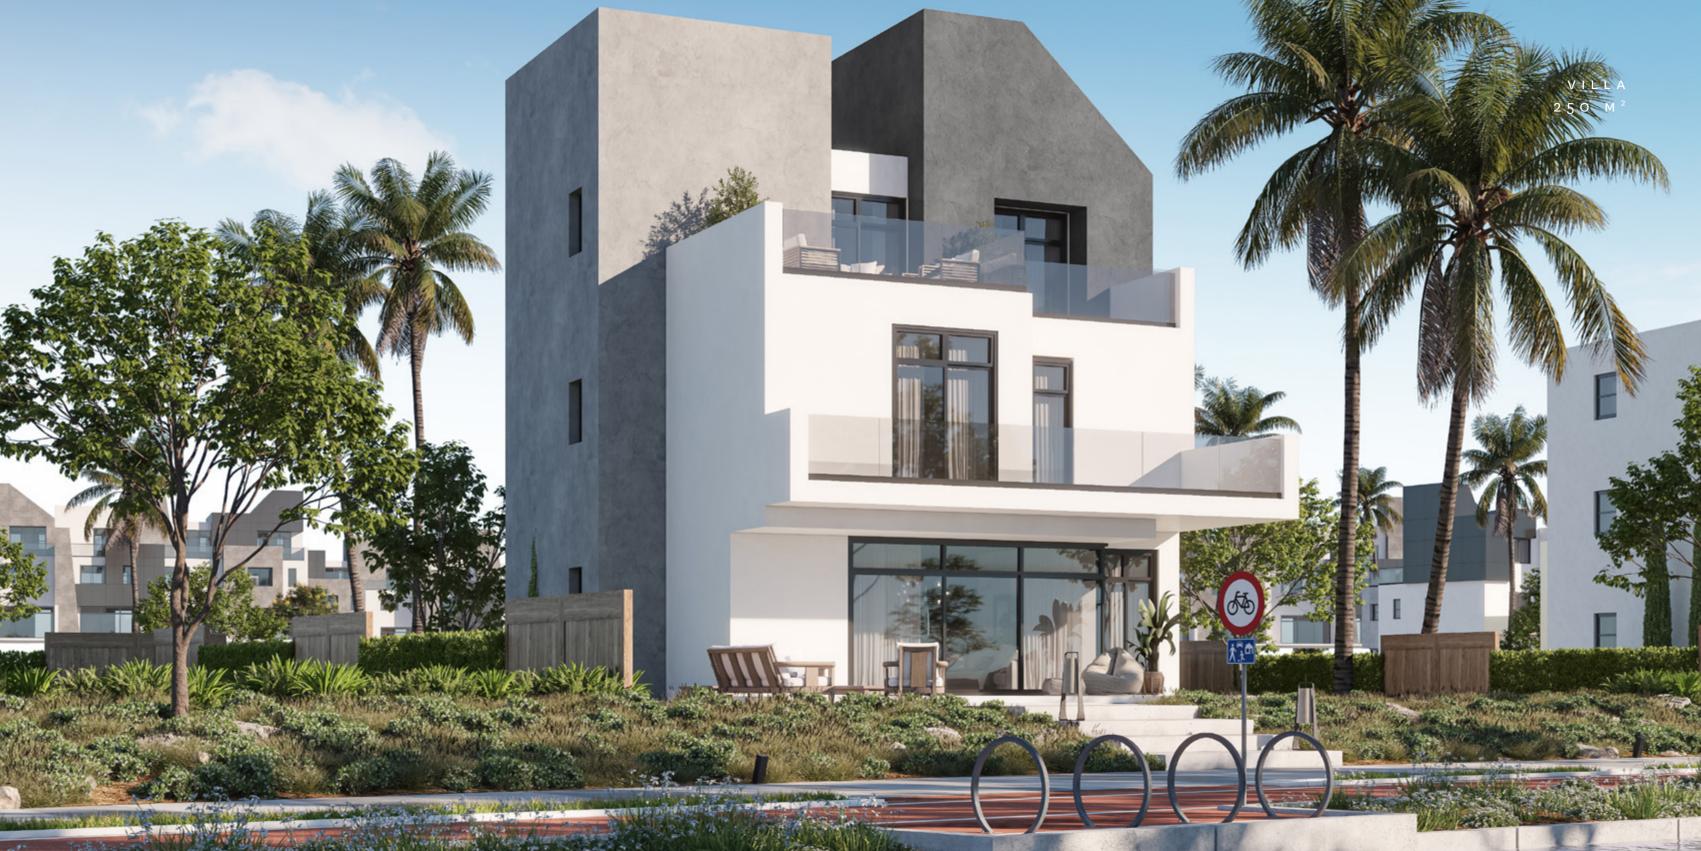

---------|-----------|
| Bedroom 4  | 3.6x3.4   |
| Bathroom 3 | 2.50x1.60 |

#### GROUND FLOOR



#### FIRST FLOOR



#### SECOND FLOOR





### VILLA 227 M<sup>2</sup>

#### Ground Flooi

| Reception     | 7.1x8.1x4.4 |
|---------------|-------------|
| Kitchen       | 3.3X3.25    |
| Guest toilet  | 1.53X1.1    |
| Maid's room   | 2.2X1.65    |
| Maid's toilet | 1.53X1.0    |

#### irst Floor

| Master Bedroom  | 3.85x3.7  |
|-----------------|-----------|
| Master Bathroom | 2.57X1.45 |
| Dressing        | 2.3X1.45  |
| Bedroom 1       | 3.60x3.30 |
| Bedroom 2       | 3.6x3.4   |
| Bathroom 2      | 2.5x1.6   |

#### Second Floor

| Bedroom 3  | 3.6x3.3   |
|------------|-----------|
| Bedroom 4  | 3.6x3.4   |
| Bathroom 3 | 2.50x1.60 |



GROUND FLOOR





FIRST FLOOR

SECOND FLOOR



#### VILLA 250 M<sup>2</sup>

#### Ground Floo

| Reception     | 8.ox6.75x3.5 |
|---------------|--------------|
| Kitchen       | 3.6x3.3      |
| Guest toilet  | 1.7X1.45     |
| Maid's room   | 1.7x1.0      |
| Maid's toilet | 2.55X2       |

#### First Floor

| Master Bedroom  | 4.05x3.7 |
|-----------------|----------|
| Master Bathroom | 2.3X1.6  |
| Dressing        | 2.3X2.15 |
| Bedroom 1       | 3.85x3.1 |
| Bathroom 1      | 2.65X1.5 |
| Bedroom 2       | 3.6x3.3  |
| Bathroom 2      | 2.25X1.7 |

#### Second Floor

| Bedroom 3  | 3.45×3.35 |
|------------|-----------|
| Bedroom 4  | 3.6x3.3   |
| Bathroom 3 | 2.25X1.5  |



GROUND FLOOR





FIRST FLOOR

SECOND FLOOR



#### VILLA 350 M<sup>2</sup>

#### Ground Flooi

| Reception       | 10.55x4x6 |
|-----------------|-------