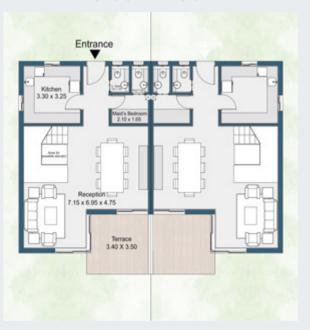

#### TWINHOUSE 205 M<sup>2</sup>

#### Ground Flooi

| Reception     | 7.15x6.95x4.75 |
|---------------|----------------|
| Kitchen       | 3.3X3.25       |
| Guest toilet  | 1.55x1.0       |
| Maid's room   | 2.10X1.65      |
| Maid's toilet | 1.55x1.0       |