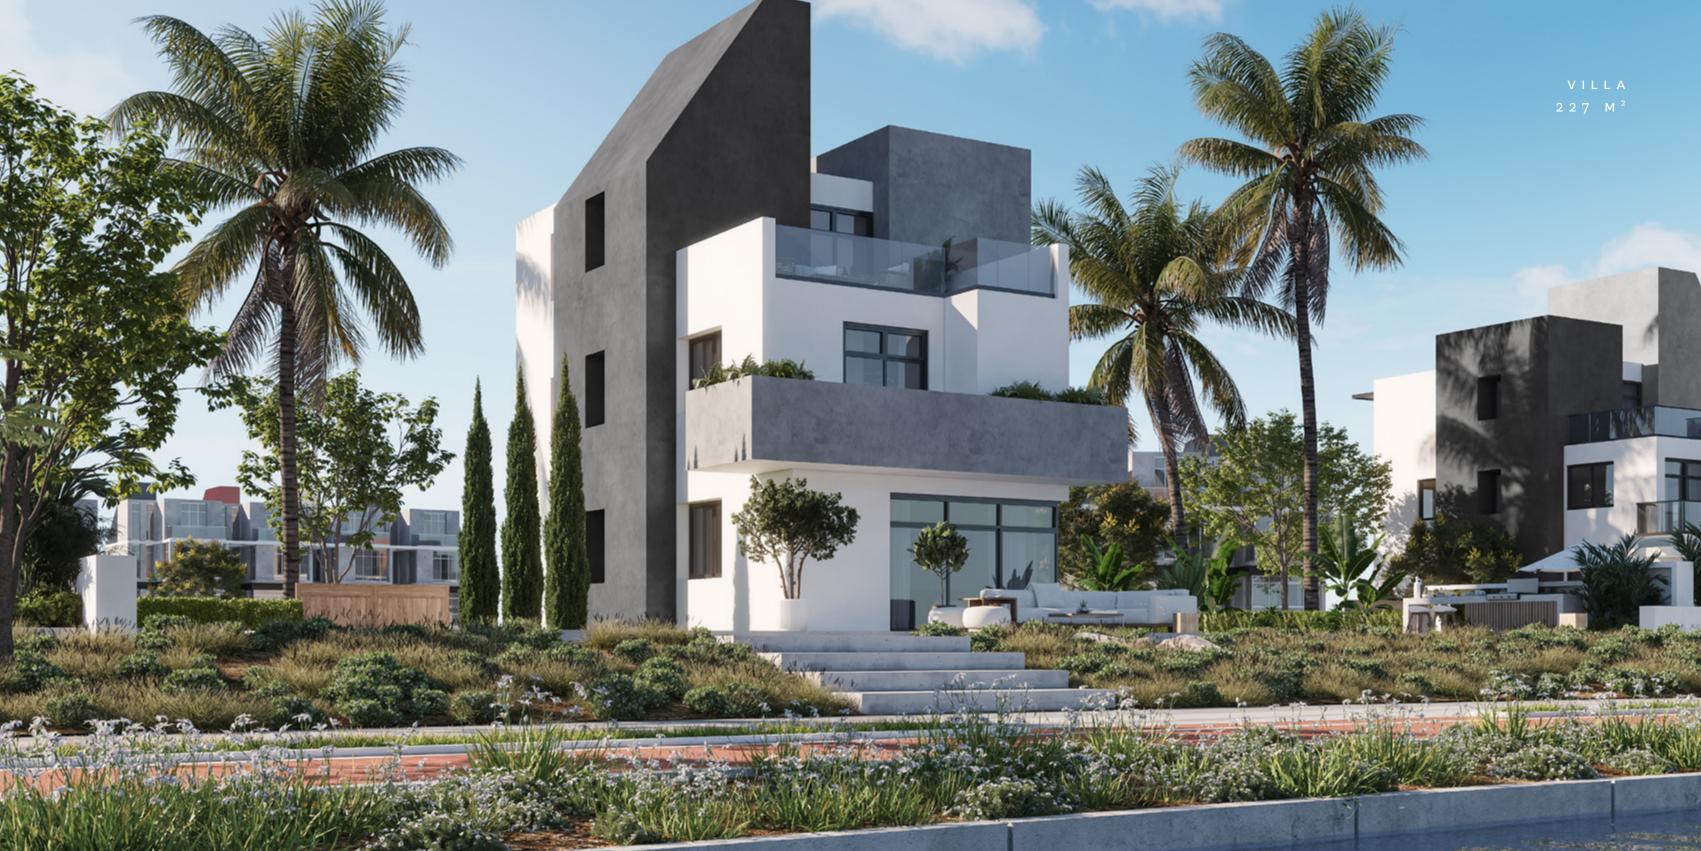

|
| Living room | 2.35×3.45 |
| Laundry     | 0.90x1.65 |

#### GROUND FLOOR



#### FIRST FLOOR



#### SECOND FLOOR





## TWINHOUSE 227 M<sup>2</sup>

#### Ground Flooi

| Reception     | 7.1x8.1x4.4 |
|---------------|-------------|
| Kitchen       | 3.3X3.25    |
| Guest toilet  | 1.53X1.1    |
| Maid's room   | 2.2X1.65    |
| Maid's toilet | 1.53X1.0    |

#### First Floo

| Master Bedroom  | 3.85x3.7  |
|-----------------|-----------|
| Master Bathroom | 2.57X1.45 |
| Dressing        | 2.3X1.45  |
| Bedroom 1       | 3.60x3.30 |
| Bedroom 2       | 3.6x3.4   |
| Bathroom 2      | 2.5x1.6   |

#### Second Floor

| Bedroom 3  | 3.6x3.3   |
|------------|-----------|
| Bedroom 4  | 3.6x3.4   |
| Bathroom 3 | 2.50x1.60 |

#### GROUND FLOOR



#### FIRST FLOOR



#### SECOND FLOOR





### VILLA 227 M<sup>2</sup>

#### Ground Flooi

| Reception     | 7.1x8.1x4.4 |
|---------------|-------------|
| Kitchen       | 3.3X3.25    |
| Guest toilet  | 1.53X1.1    |
| Maid's room   | 2.2X1.65    |
| Maid's toilet | 1.53X1.0    |

#### irst Floor

| Master Bedroom  | 3.85x3.7  |
|-----------------|-----------|
| Master Bathroom | 2.57X1.45 |
| Dressing        | 2.3X1.45  |
| Bedroom 1       | 3.60x3.30 |
| Bedroom 2       | 3.6x3.4   |
| Bathroom 2      | 2.5x1.6   |

#### Second Floor

| Bedroom 3  | 3.6x3.3   |
|------------|-----------|
| Bedroom 4  | 3.6x3.4   |
| Bathroom 3 | 2.50x1.60 |



GROUND FLOOR





FIRST FLOOR

SECOND FLOOR



#### VILLA 250 M<sup>2</sup>

#### Ground Floo

| Reception     | 8.ox6.75x3.5 |
|---------------|--------------|
| Kitchen       | 3.6x3.