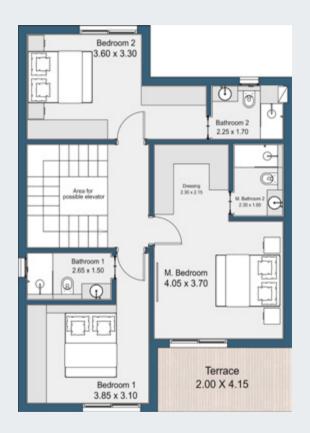

#### VILLA 250 M<sup>2</sup>

#### First Floor

| Master Bedroom  | 4.05x3.7 |
|-----------------|----------|
| Master Bathroom | 2.3X1.6  |
| Dressing        | 2.3X2.15 |
| Bedroom 1       | 3.85x3.1 |
| Bathroom 1      | 2.65X1.5 |
| Bedroom 2       | 3.6x3.3  |
| Bathroom 2      | 2.25X1.7 |