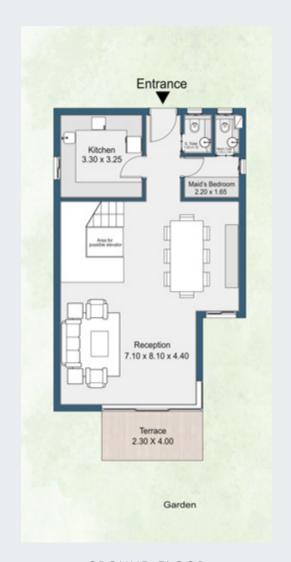

### VILLA 227 M<sup>2</sup>

#### Ground Flooi

| Reception     | 7.1x8.1x4.4 |
|---------------|-------------|
| Kitchen       | 3.3X3.25    |
| Guest toilet  | 1.53X1.1    |
| Maid's room   | 2.2X1.65    |
| Maid's toilet | 1.53X1.0    |