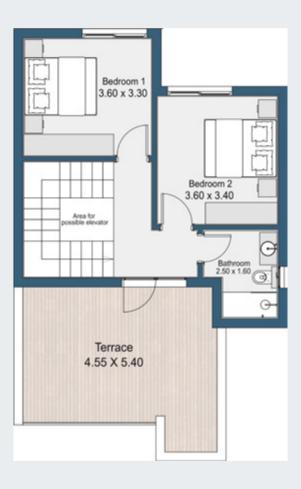

### VILLA 227 M<sup>2</sup>

#### Second Floor

| Bedroom 3  | 3.6x3.3   |
|------------|-----------|
| Bedroom 4  | 3.6x3.4   |
| Bathroom 3 | 2.50x1.60 |

GROUND FLOOR

FIRST FLOOR

SECOND FLOOR