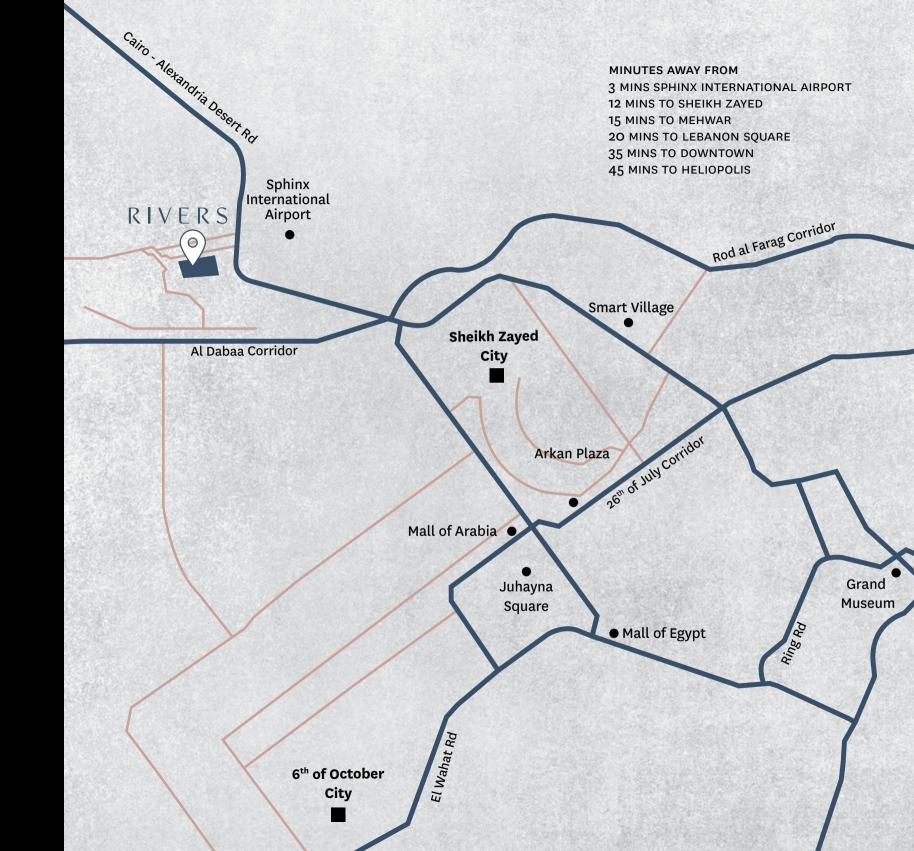

#### PROXIMITY & LOCATION

# EXCLUSIVITY FLOWS WEST

Rivers re-defines accessibility from a convenient outlook, thanks to its prime location in the heart of New Zayed. The iconic project is carefully masterplanned to place residents' life at the intersection of tranquility and action, offering direct access to Dabaa-Road Al Farag Axis while lying only few minutes away from Cairo-Alex Desert Road, Dahshur Road and the Mehwar. Rivers is surrounded by thriving residential developments in every direction, in addition to leading commercial malls, retail outlets and 6<sup>th</sup> of October's lively hangouts.