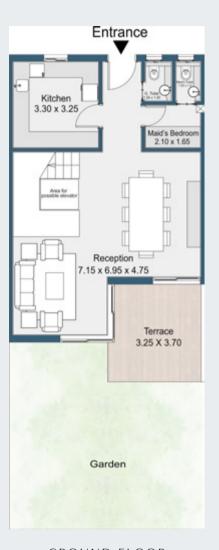

## TOWNHOUSE CORNER 205 M<sup>2</sup>

#### Ground Floor

| Reception     | 7.15x6.95x4.75 |
|---------------|----------------|
| Kitchen       | 3.3x3.25       |
| Guest toilet  | 1.55x1.0       |
| Maid's room   | 2.10X1.65      |
| Maid's toilet | 1.55x1.0       |