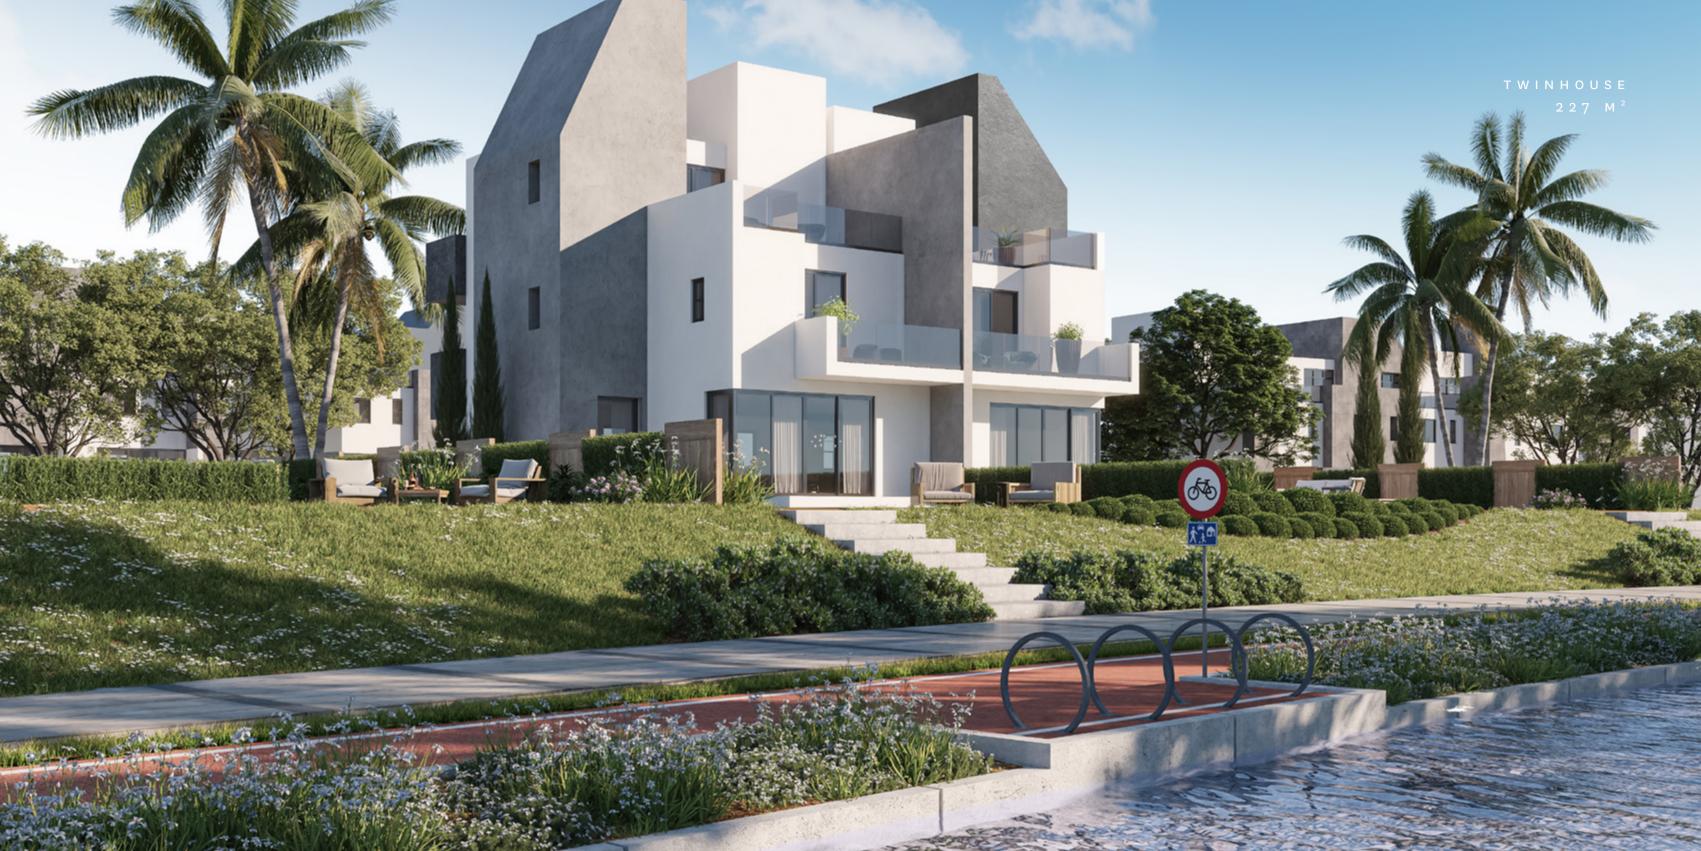

|
| Living room | 2.35X3.45 |
| Laundry     | 0.90x1.65 |



GROUND FLOOR





FIRST FLOOR

ROOF FLOOR



#### TWINHOUSE 205 M<sup>2</sup>

#### Ground Flooi

| Reception     | 7.15x6.95x4.75 |
|---------------|----------------|
| Kitchen       | 3.3X3.25       |
| Guest toilet  | 1.55x1.0       |
| Maid's room   | 2.10X1.65      |
| Maid's toilet | 1.55x1.0       |

#### First Floo

| Master Bedroom  | 3.65x3.4  |
|-----------------|-----------|
| Master Bathroom | 2.8x1.7   |
| Bedroom 1       | 3.65x3.65 |
| Bedroom 2       | 3.65x3.30 |
| Bathroom 1      | 2.8x1.6   |

#### Roof Floor

| Bedroom 3   | 3.60x3.30 |
|-------------|-----------|
| Bathroom    | 2.30x1.70 |
| Living room | 2.35×3.45 |
| Laundry     | 0.90x1.65 |

#### GROUND FLOOR



#### FIRST FLOOR



#### SECOND FLOOR





## TWINHOUSE 227 M<sup>2</sup>

#### Ground Flooi

| Reception     | 7.1x8.1x4.4 |
|---------------|-------------|
| Kitchen       | 3.3X3.25    |
| Guest toilet  | 1.53X1.1    |
| Maid's room   | 2.2X1.65    |
| Maid's toilet | 1.53X1.0    |

#### First Floo

| Master Bedroom  | 3.85x3.7  |
|-----------------|-----------|
| Master Bathroom | 2.57X1.45 |
| Dressing        | 2.3X1.45  |
| Bedroom 1       | 3.60x3.30 |
| Bedroom 2       | 3.6x3.4   |
| Bathroom 2      | 2.5x1.6   |

#### Second Floor

| Bedroom 3  | 3.6x3.3   |
|------------|-----------|
| Bedroom 4  | 3.6x3.4   |
| Bathroom 3 | 2.50x1.60 |

#### GROUND FLOOR



#### FIRST FLOOR



#### SECOND FLOOR





### VILLA 227 M<sup>2</sup>

#### Ground Flooi

| Reception     | 7.1x8.1x4.4 |
|---------------|-------------|
| Kitche