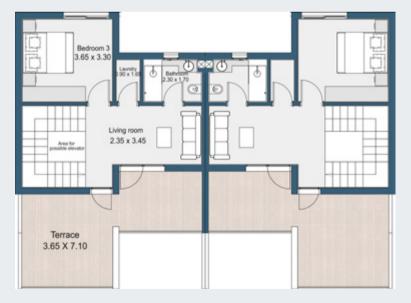

#### TWINHOUSE 205 M<sup>2</sup>

#### Roof Floor

| Bedroom 3   | 3.60x3.30 |
|-------------|-----------|
| Bathroom    | 2.30x1.70 |
| Living room | 2.35×3.45 |
| Laundry     | 0.90x1.65 |