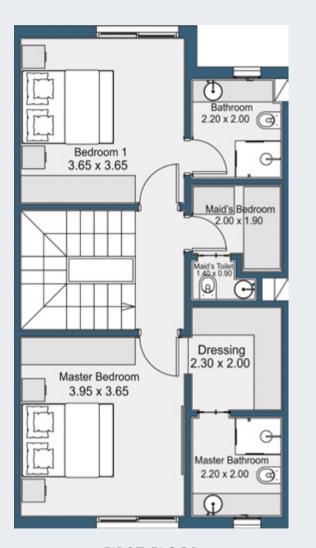

## TOWNHOUSE MIDDLE 180 M<sup>2</sup>

#### First Floor

| Master Bedroom  | 3.95x3.65 |
|-----------------|-----------|
| Master Bathroom | 2.2X2.O   |
| Dressing        | 2.3X2.O   |
| Maid's room     | 2X1.9     |
| Maid's toilet   | 1.4x0.9   |
| Bedroom 1       | 3.65x3.65 |
| Bathroom 1      | 2.2X2.O   |