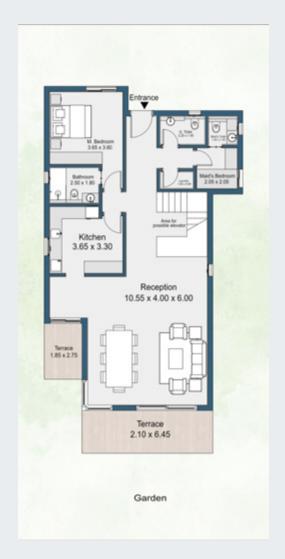

#### VILLA 350 M<sup>2</sup>

#### Ground Flooi

| Reception       | 10.55x4x6 |
|-----------------|-----------|
| Kitchen         | 3.65x3.3  |
| Guest toilet    | 2.27X1.45 |
| Maid's room     | 2.05X2.05 |
| Maid's toilet   | 1.45X1.45 |
| Laundry         | 1.65x0.85 |
| Master Bedroom  | 3.65x3.6  |
| Master Bathroom | 2.5X1.8   |