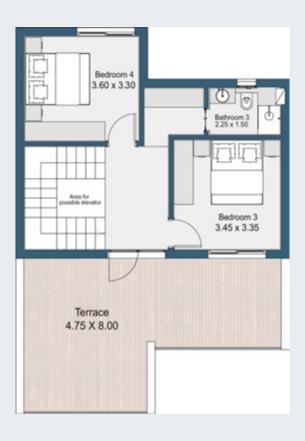

#### VILLA 250 M<sup>2</sup>

#### Second Floor

| Bedroom 3  | 3.45×3.35 |
|------------|-----------|
| Bedroom 4  | 3.6x3.3   |
| Bathroom 3 | 2.25X1.5  |

GROUND FLOOR

FIRST FLOOR

SECOND FLOOR