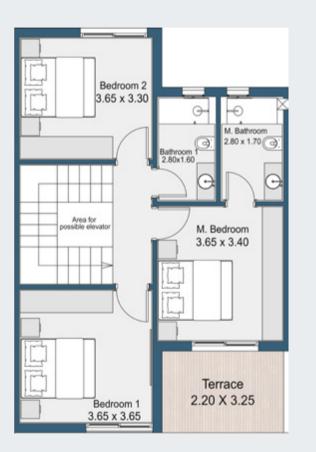

#### First Floo

| Master Bedroom  | 3.65x3.4  |
|-----------------|-----------|
| Master Bathroom | 2.8x1.7   |
| Bedroom 1       | 3.65x3.65 |
| Bedroom 2       | 3.65x3.30 |
| Bathroom 1      | 2.8x1.6   |