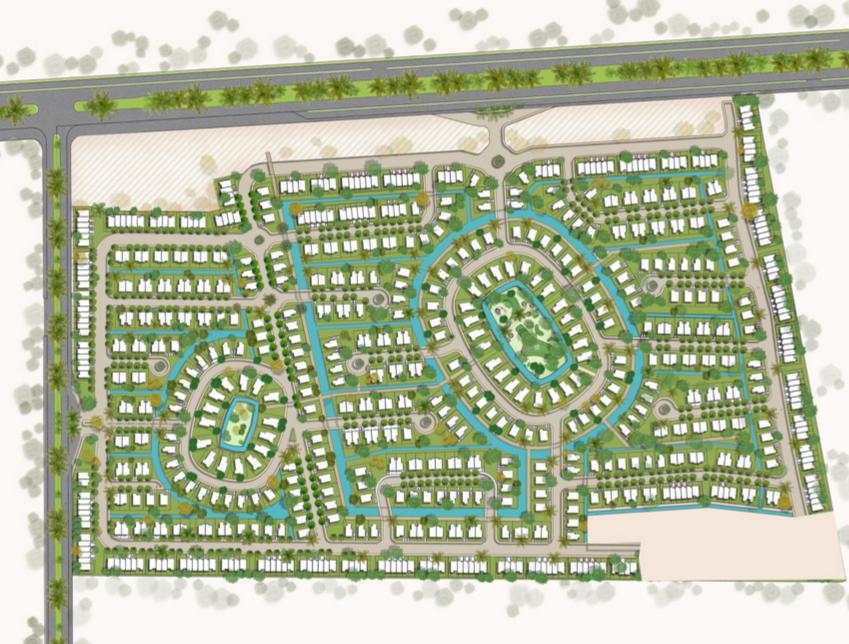

# A SIGNATURE VISION OF RIVER-FRONT EXCLUSIVITY

Rivers masterplan introduces an innovative indoor-outdoor philosophy to grant residents double-views on flowing river streams and lush landscapes transforming everyday ordinary into an exceptional reality where natural beauty abounds. Imaginatively conceived as a serene urban escape, all homes are evenly spread out to ensure utmost privacy while maximizing magical views, captured from every angle across the masterplan.

# CONTEMPORARY ADDRESS WHERE NATURE SPEAKS VOLUMES

Every home at Rivers is a true testament of contemporary elegance, thanks to streamlined facades and sweeping glass windows that invite panoramic views of the outdoors inside. The project adopts a harmonious indoor-outdoor philosophy that smartly envelopes homes in endless hours of sunshine while maximizing 360-degree views on flowing rivers and verdant landscapes, captured from your very own manicured garden. Serene, simple and highly sophisticated, Rivers signature collection of expansive villas, modern twin houses and elegantly-appointed townhouses act as a natural extension of magical surroundings, to re-imagine exclusive luxury from an ultimately refined perspective.

# DREAM IN ALL SHADES OF GREEN

Rivers introduces a progressive vision of sustainable living, thanks to two central parks that lie at the heart of its masterplan. Enjoy a brisk morning jog amidst lush greenery, meditate as you take in sweeping views of breathing landscapes or simply indulge in a naturally-inspired picnic with friends and loved ones. Rivers Central Parks are an exclusive invitation to come one with nature while embracing healthier qualities of life.