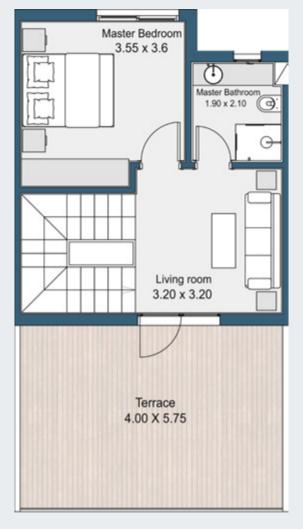

## TOWNHOUSE MIDDLE 180 M<sup>2</sup>

#### Roof Floor

| Bedroom 2   | 3.55x3.60 |
|-------------|-----------|
| Bathroom 2  | 2.10X1.90 |
| Living room | 3.2X3.2   |

GROUND FLOOR

FIRST FLOOR

ROOF FLOOR