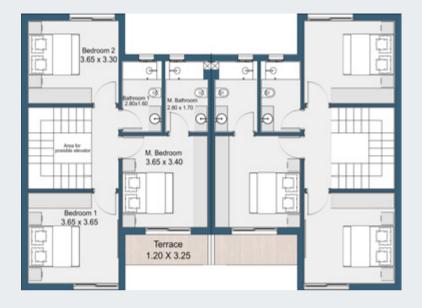

#### TWINHOUSE 205 M<sup>2</sup>

#### First Floo

| Master Bedroom  | 3.65x3.4  |
|-----------------|-----------|
| Master Bathroom | 2.8x1.7   |
| Bedroom 1       | 3.65x3.65 |
| Bedroom 2       | 3.65x3.30 |
| Bathroom 1      | 2.8x1.6   |