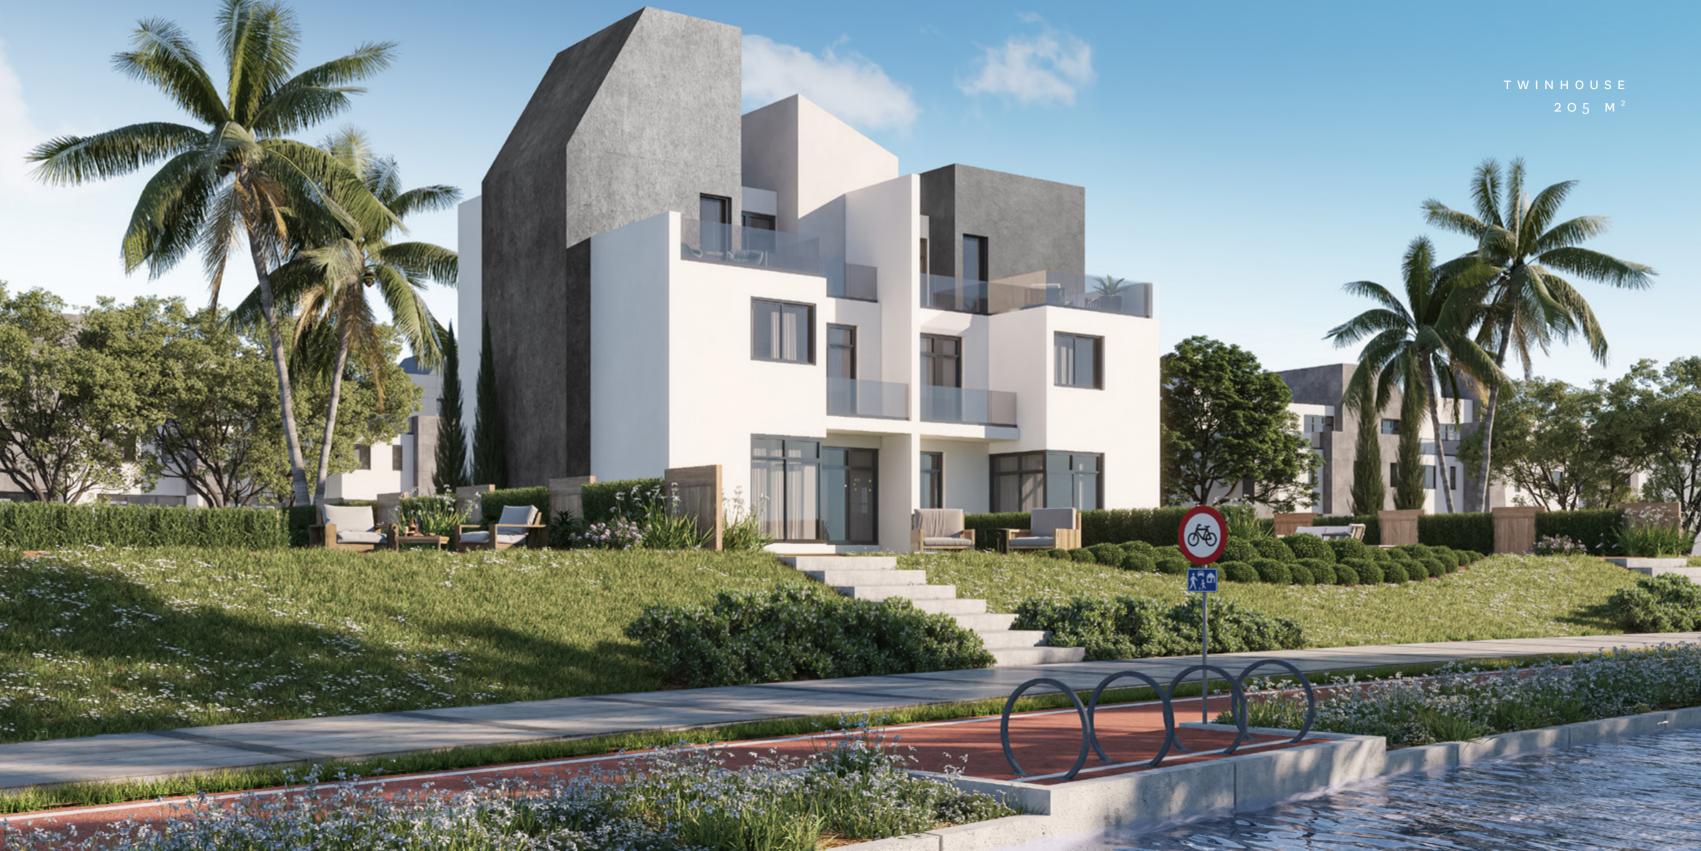

|-----------|
| Bathroom 2  | 2.10X1.90 |
| Living room | 3.2X3.2   |



GROUND FLOOR





FIRST FLOOR

ROOF FLOOR



## TOWNHOUSE CORNER 205 M<sup>2</sup>

#### Ground Floor

| Reception     | 7.15x6.95x4.75 |
|---------------|----------------|
| Kitchen       | 3.3x3.25       |
| Guest toilet  | 1.55x1.0       |
| Maid's room   | 2.10X1.65      |
| Maid's toilet | 1.55x1.0       |

#### First Floo

| Master Bedroom  | 3.65x3.4  |
|-----------------|-----------|
| Master Bathroom | 2.8x1.7   |
| Bedroom 1       | 3.65x3.65 |
| Bedroom 2       | 3.65x3.30 |
| Bathroom 1      | 2.8x1.6   |

#### Roof Floor

| Bedroom 3   | 3.60x3.30 |
|-------------|-----------|
| Bathroom    | 2.30x1.70 |
| Living room | 2.35X3.45 |
| Laundry     | 0.90x1.65 |



GROUND FLOOR





FIRST FLOOR

ROOF FLOOR



#### TWINHOUSE 205 M<sup>2</sup>

#### Ground Flooi

| Reception     | 7.15x6.95x4.75 |
|---------------|----------------|
| Kitchen       | 3.3X3.25       |
| Guest toilet  | 1.55x1.0       |
| Maid's room   | 2.10X1.65      |
| Maid's toilet | 1.55x1.0       |

#### First Floo

| Master Bedroom  | 3.65x3.4  |
|-----------------|-----------|
| Master Bathroom | 2.8x1.7   |
| Bedroom 1       | 3.65x3.65 |
| Bedroom 2       | 3.65x3.30 |
| Bathroom 1      | 2.8x1.6   |

#### Roof Floor

| Bedroom 3   | 3.60x3.30 |
|-------------|-----------|
| Bathroom    | 2.30x1.70 |
| Living room | 2.35×3.45 |
| Laundry     | 0.90x1.65 |

#### GROUND FLOOR



#### FIRST FLOOR



#### SECOND FLOOR





## TWINHOUSE 227 M<sup>2</sup>

#### Ground Flooi

| Reception     | 7.1x8.1x4.4 |
|---------------|--