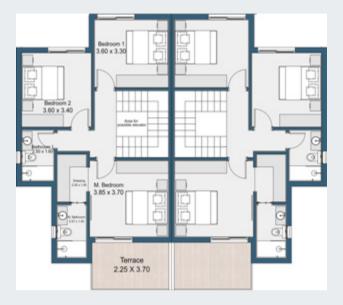

## TWINHOUSE 227 M<sup>2</sup>

#### First Floo

| Master Bedroom  | 3.85x3.7  |
|-----------------|-----------|
| Master Bathroom | 2.57X1.45 |
| Dressing        | 2.3X1.45  |
| Bedroom 1       | 3.60x3.30 |
| Bedroom 2       | 3.6x3.4   |
| Bathroom 2      | 2.5x1.6   |