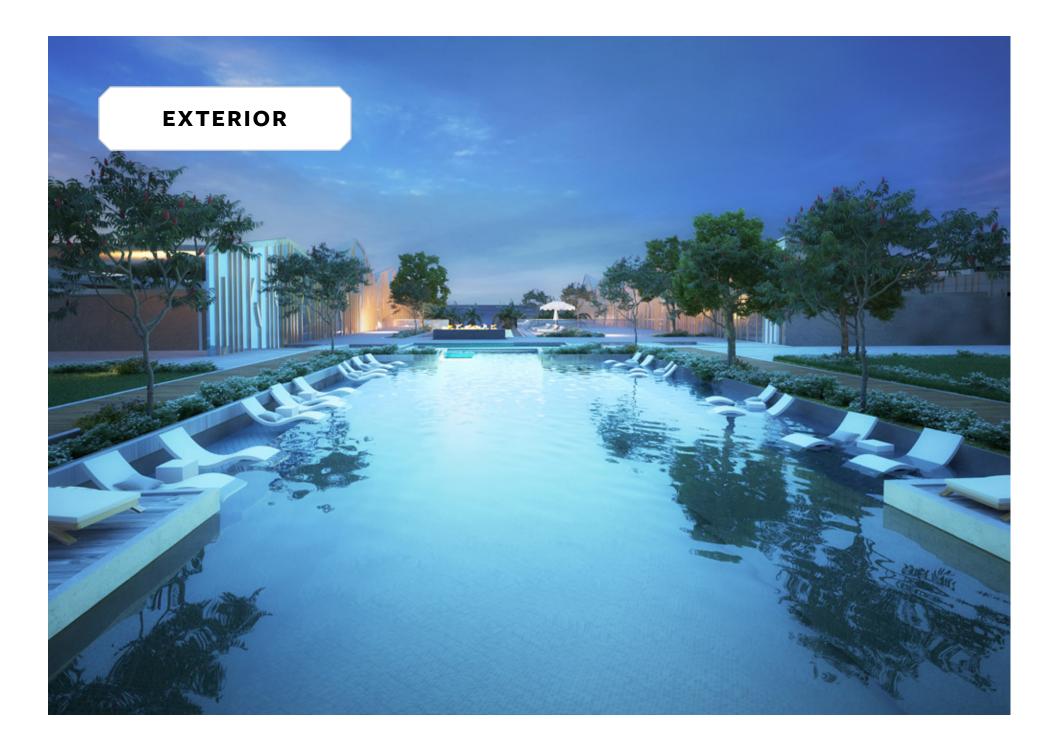

### EXTERIORS

#### **INSPIRED EXTERIORS**

Inspired by the masonry 'sails' translated by Paul Klee's painting 'Soul of Places', The House Hotel & Residence - Royale is the re-creation of an artful image that dialogues both with the sea through the metaphor of sailing and the soul of the place through recalling the light to express the laidback style of living in North Africa's coast. A quick glance at the hotel's impressive exteriors consists of unexpected glimpses into noble perspectives and authentic touches, articulated in an inviting fan pattern, engulfing windows facing the sea. By infusing geometric ornamentation to adorn streamlined modern facades, the hotel's royal exteriors open up towards the Mediterranean to - metaphorically and literally - protect themselves from direct sunlight through small constellation holes, iconic to Fouka Bay while leaving visitors in a state-of-awe to discover more.