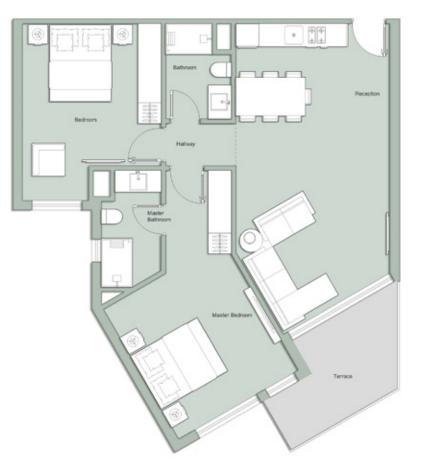

#### 2 BEDROOMS

# τγρε ο3

| ANGLE                   | <b>30</b> ° |
|-------------------------|-------------|
| Reception + Kitchenette | 8 x 4       |
| Master Bedroom          | 3.9 x 3.6   |
| Master Bathroom         | 3 X 1.55    |
| Dressing                | 2.2 X 1.7   |
| Bedroom                 | 3.6 x 4.6   |
| Bathroom                | 2.5 X 1.7   |
| Terrace                 | 2.4 × 4.5   |
|                         |             |

Gross Area 110m<sup>2</sup>