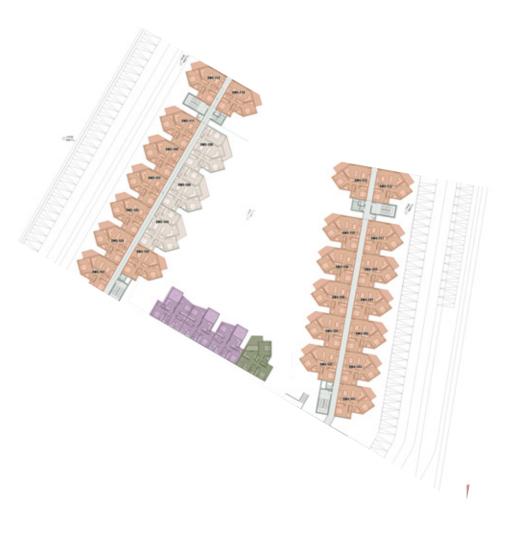

a timeless masterpiece of glamorous luxury waiting to be called home.















### A TO Z FULLY EQUIPPED LUXURY

Possibly the best part of your stay at The House Hotel & Residence - Royale is that your fully furnished serviced apartment is an exclusive retreat of utmost privacy, while offering A to Z luxury on par with elegant hotels however long you wish to stay. Spacious, sleek and well-equipped with state-of-the art kitchens and air conditioning systems, your apartment embodies excellence based on The House Hotel standards while enjoying full access to 24/7 housekeeping and concierge services, in addition to placing your life at the intersection of exclusive tranquility and non-stop action.















## FLOOR PLANS



BEACH





# PLATEAU 1 GROUND FLOOR



























#### 1 BEDROOM

## τύρε Ο1

| ANGLE                   | <b>45</b> ° |
|-------------------------|-------------|
| Reception + Kitchenette | 4 X 8.4     |
| Bedroom                 | 3.6 x 4.6   |
| Bathroom                | 2.5 X 1.7   |
| Terrace                 | 1.8 x 3.6   |

### Gross Area 80m²



#### 2 BEDROOMS

# TYPE O2

| ANGLE                   | $45^{\circ}$ |
|-------------------------|--------------|
| Reception + Kitchenette | 8.15 x 4     |
| Master Bedroom          | 3.9 x 3.6    |
| Master Bathroom         | 3.25 X 1.55  |
| Dressing                | 1.7 X 2.5    |
| Bedroom                 | 3.6 x 4.6    |
| Bathroom                | 1.7 X 2.5    |
| Terrace                 | 1.95 X 4.9   |
|                         |              |

Gross Area 110m<sup>2</sup>