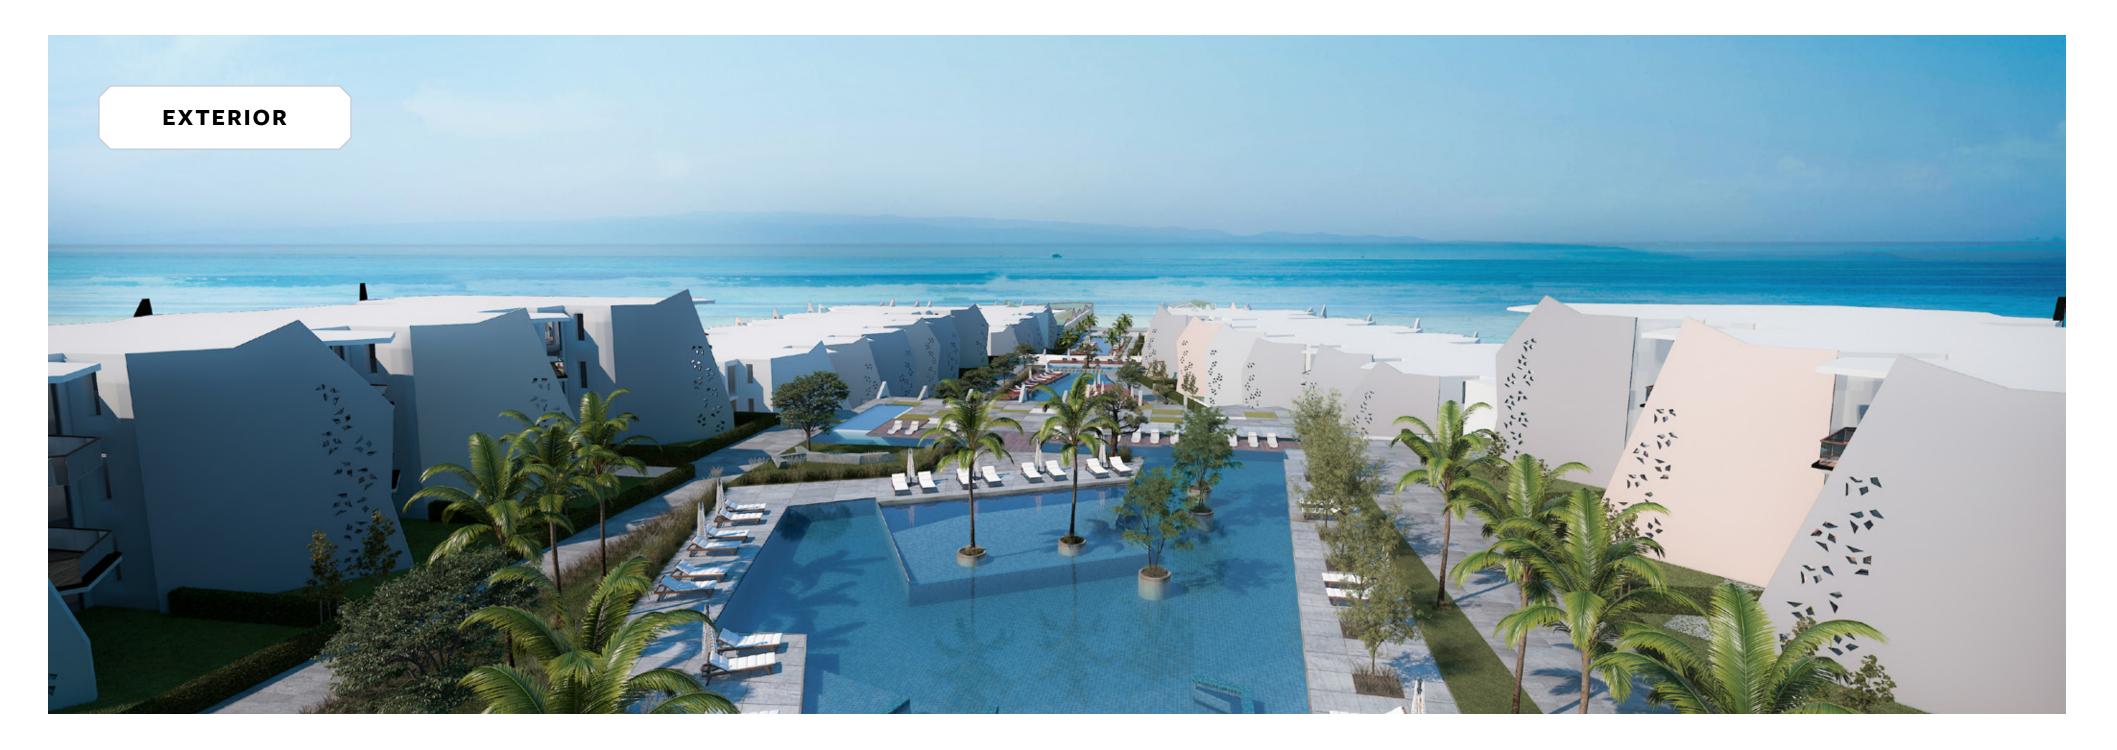

### EXTERIORS

#### **INSPIRED EXTERIORS**

Inspired by the masonry 'sails' translated by Paul Klee's painting 'Soul of Places', The House Hotel & Residence - Royale is the re-creation of an artful image that dialogues both with the sea through the metaphor of sailing and the soul of the place through recalling the light to express the laidback style of living in North Africa's coast. A quick glance at the hotel's impressive exteriors consists of unexpected glimpses into noble perspectives and authentic touches, articulated in an inviting fan pattern, engulfing windows facing the sea. By infusing geometric ornamentation to adorn streamlined modern facades, the hotel's royal exteriors open up towards the Mediterranean to - metaphorically and literally - protect themselves from direct sunlight through small constellation holes, iconic to Fouka Bay while leaving visitors in a state-of-awe to discover more.