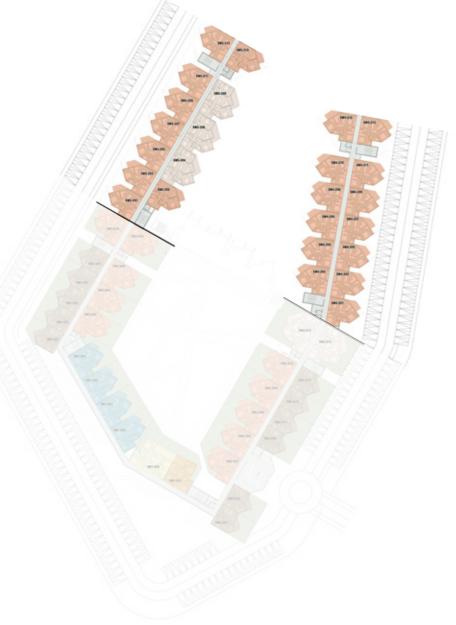

imeless masterpiece of glamorous luxury waiting to be called home.















### A TO Z FULLY EQUIPPED LUXURY

Possibly the best part of your stay at The House Hotel & Residence - Royale is that your fully furnished serviced apartment is an exclusive retreat of utmost privacy, while offering A to Z luxury on par with elegant hotels however long you wish to stay. Spacious, sleek and well-equipped with state-of-the art kitchens and air conditioning systems, your apartment embodies excellence based on The House Hotel standards while enjoying full access to 24/7 housekeeping and concierge services, in addition to placing your life at the intersection of exclusive tranquility and non-stop action.















## FLOOR PLANS



BEACH





# PLATEAU 1 GROUND FLOOR



























#### 1 BEDROOM

## τύρε Ο1

| ANGLE                   | <b>45</b> ° |
|-------------------------|-------------|
| Reception + Kitchenette | 4 X 8.4     |
| Bedroom                 | 3.6 x 4.6   |
| Bathroom                | 2.5 X 1.7   |
| Terrace                 | 1.8 x 3.6   |

### Gross Area 80m²



#### 2 BEDROOMS

# TYPE O2

| ANGLE                   | $45^{\circ}$ |
|-------------------------|--------------|
| Reception + Kitchenette | 8.15 x 4     |
| Master Bedroom          | 3.9 x 3.6    |
| Master Bathroom         | 3.25 X 1.55  |
| Dressing                | 1.7 X 2.5    |
| Bedroom                 | 3.6 x 4.6    |
| Bathroom                | 1.7 X 2.5    |
| Terrace                 | 1.95 X 4.9   |
|                         |              |

Gross Area 110m<sup>2</sup>



####