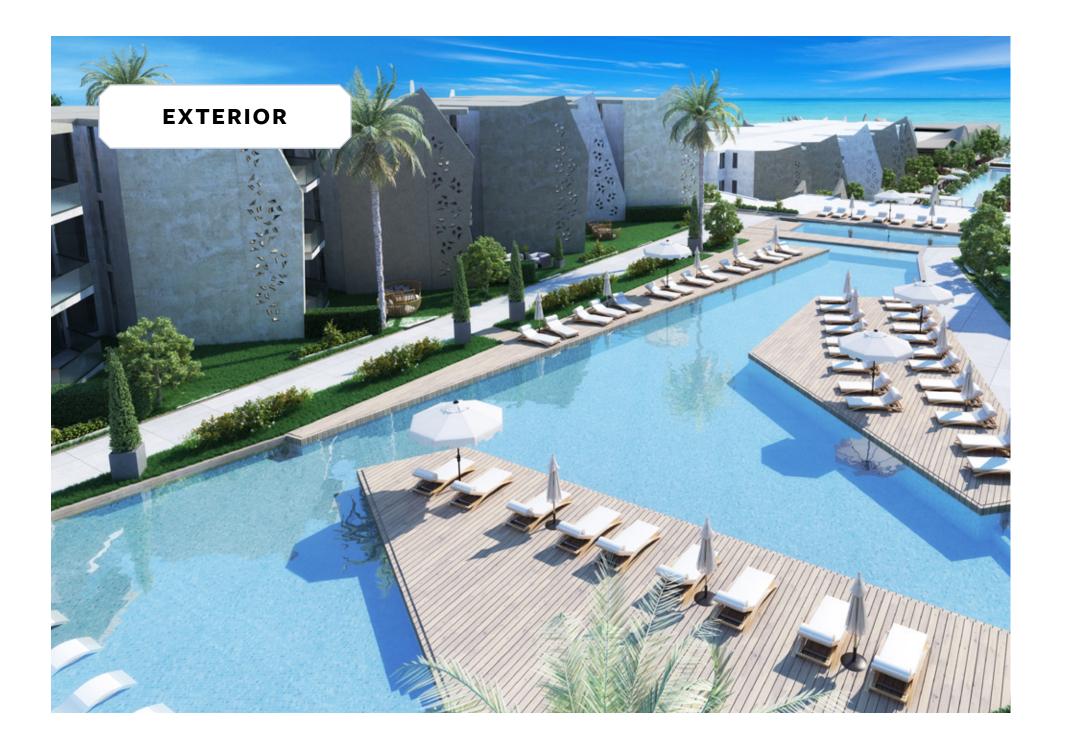

### EXTERIORS

#### **INSPIRED EXTERIORS**

Inspired by the masonry 'sails' translated by Paul Klee's painting 'Soul of Places', The House Hotel & Residence - Royale is the re-creation of an artful image that dialogues both with the sea through the metaphor of sailing and the soul of the place through recalling the light to express the laidback style of living in North Africa's coast. A quick glance at the hotel's impressive exteriors consists of unexpected glimpses into noble perspectives and authentic touches, articulated in an inviting fan pattern, engulfing windows facing the sea. By infusing geometric ornamentation to adorn streamlined modern facades, the hotel's royal exteriors open up towards the Mediterranean to - metaphorically and literally - protect themselves from direct sunlight through small constellation holes, iconic to Fouka Bay while leaving visitors in a state-of-awe to discover more.