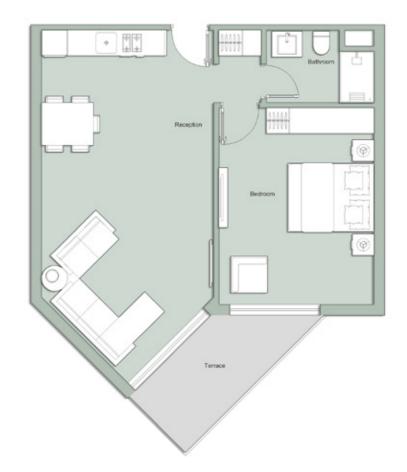

#### 1 BEDROOM

## τύρε Ο1

| ANGLE                   | <b>45</b> ° |
|-------------------------|-------------|
| Reception + Kitchenette | 4 X 8.4     |
| Bedroom                 | 3.6 x 4.6   |
| Bathroom                | 2.5 X 1.7   |
| Terrace                 | 1.8 x 3.6   |

### Gross Area 80m²