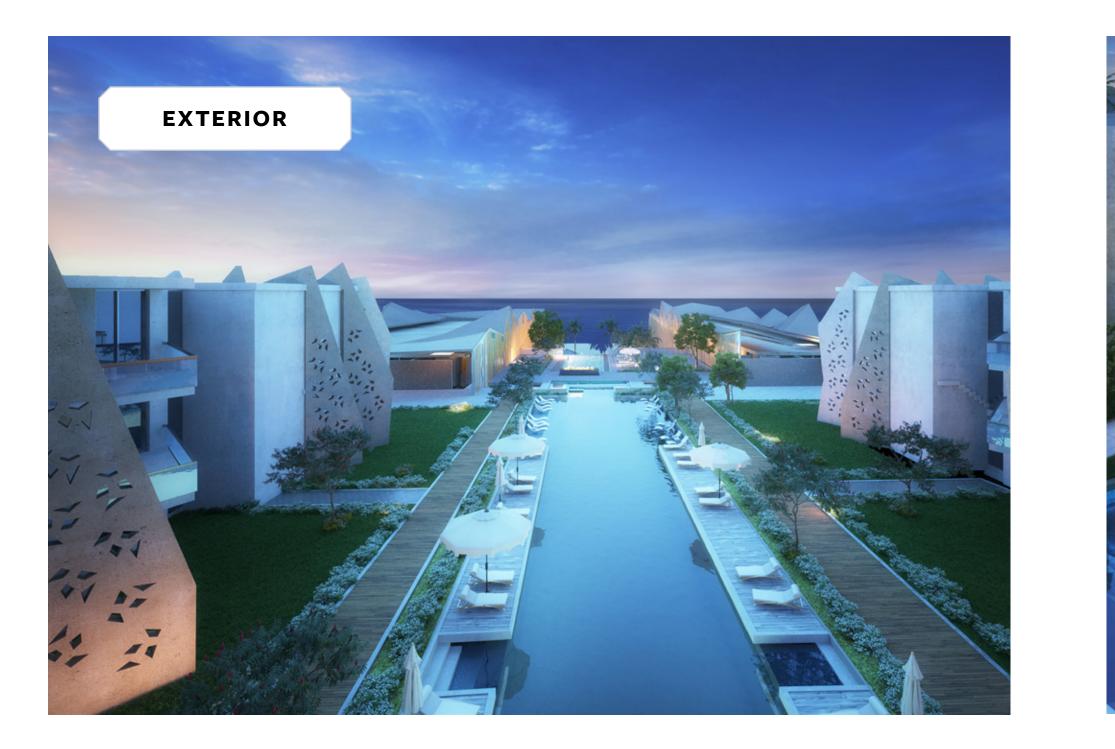

### EXTERIORS

#### **INSPIRED EXTERIORS**

Inspired by the masonry 'sails' translated by Paul Klee's painting 'Soul of Places', The House Hotel & Residence - Royale is the re-creation of an artful image that dialogues both with the sea through the metaphor of sailing and the soul of the place through recalling the light to express the laidback style of living in North Africa's coast. A quick glance at the hotel's impressive exteriors consists of unexpected glimpses into noble perspectives and authentic touches, articulated in an inviting fan pattern, engulfing windows facing the sea. By infusing geometric ornamentation to adorn streamlined modern facades, the hotel's royal exteriors open up towards the Mediterranean to - metaphorically and literally - protect themselves from direct sunlight through small constellation holes, iconic to Fouka Bay while leaving visitors in a state-of-awe to discover more.