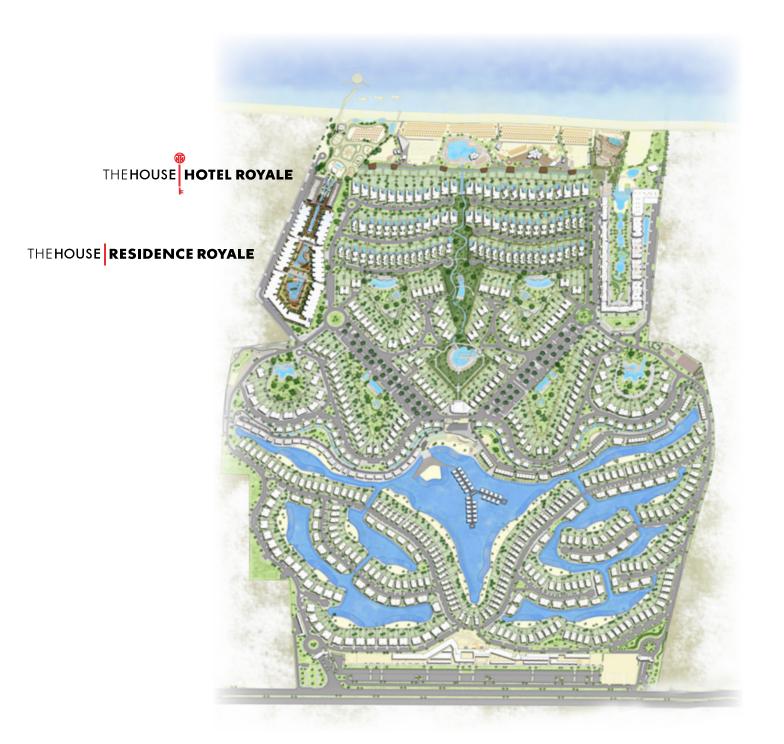

#### MASTER PLAN

#### A WHOLE NEW LEVEL OF LUXURY LIVING

Tucked away in a tranquil yet strategic strip overlooking Fouka Bay's breathtaking coastline, The House Hotel & Residence - Royale introduces an innovative configuration, essential to invite tranquil nature and captivating seascapes into every corner of your serviced apartment. Master-planned on 3 different elevations, the hotel's leveled typology sets all units on varied inclinations angled at 30, 45 or 90 degrees to ensure unobscured waterfront views for every home type.

Designed to lend impressive space and flexibility for all unit types, all fully-furnished apartments enjoy ideal ventilation, ample sun-light and a grand aesthetic nature steeped in floating surroundings. Boasting private yet animated lush vistas that directly open onto a private beach, residents can enjoy top-notch dining and retail experiences perfected by breathtaking views.

### THEHOUSE HOTEL ROYALE

### THEHOUSE RESIDENCE ROYALE