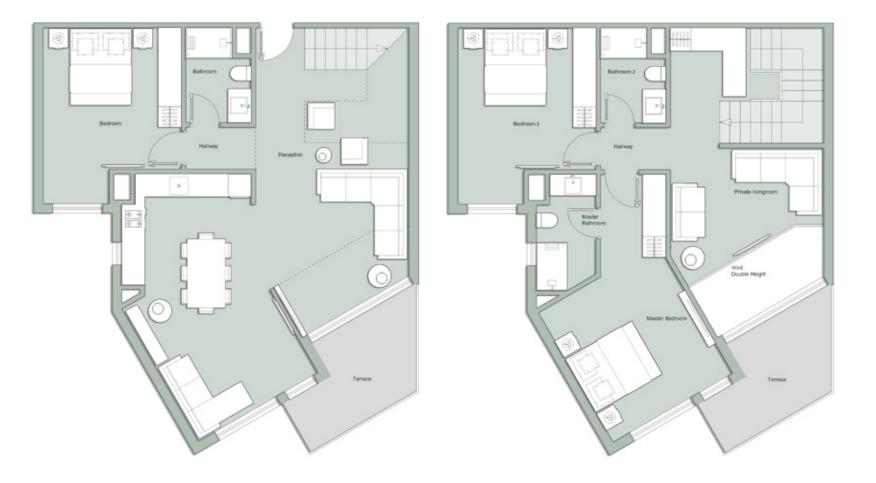

## FLOOR PLANS

BEACH

# PLATEAU 1 GROUND FLOOR

#### 1 BEDROOM

#### 2 BEDROOMS

#### 3 BEDROOMS