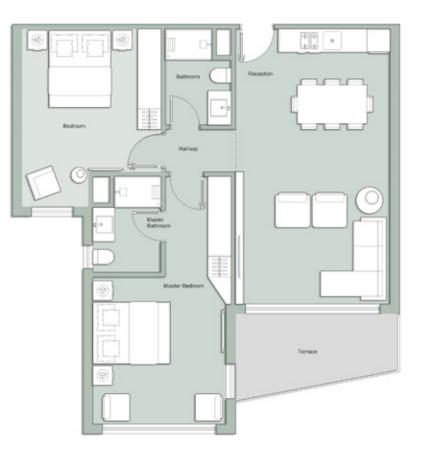

#### 3 BEDROOMS

# **ТҮРЕ** 05

| ANGLE                   | <b>90</b> ° |
|-------------------------|-------------|
| Reception + Kitchenette | 7.2 x 4     |
| Master Bedroom          | 3.8 x 3.0   |
| Master Bathroom         | 2.5 x 1.8   |
| Dressing                | 1.7 x 3.2   |
| Master Bedroom 2        | 5 x 3.6     |
| Master Bathroom 2       | 2 x 2.4     |
| Bedroom                 | 3.6 x 4.7   |
| Bathroom                | 2.5 x 1.7   |
| Terrace                 | 7.7 x 2.65  |

Gross Area 150m<sup>2</sup>