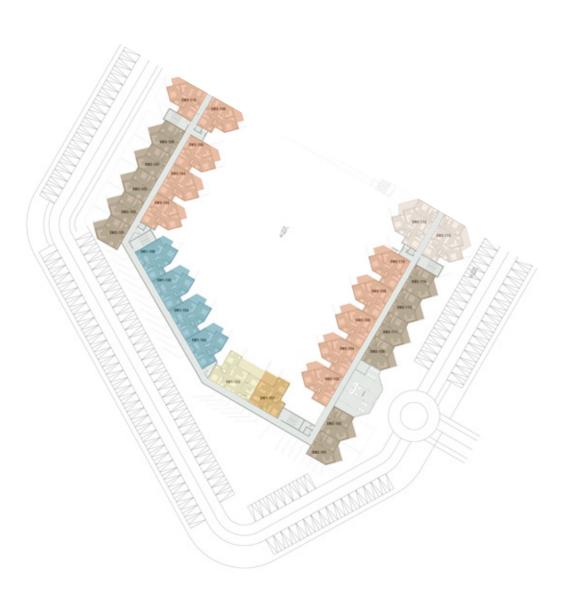

ppers to paint a timeless masterpiece of glamorous luxury waiting to be called home.















### A TO Z FULLY EQUIPPED LUXURY

Possibly the best part of your stay at The House Hotel & Residence - Royale is that your fully furnished serviced apartment is an exclusive retreat of utmost privacy, while offering A to Z luxury on par with elegant hotels however long you wish to stay. Spacious, sleek and well-equipped with state-of-the art kitchens and air conditioning systems, your apartment embodies excellence based on The House Hotel standards while enjoying full access to 24/7 housekeeping and concierge services, in addition to placing your life at the intersection of exclusive tranquility and non-stop action.















## FLOOR PLANS



BEACH





# PLATEAU 1 GROUND FLOOR



























#### 1 BEDROOM

## τύρε Ο1

| ANGLE                   | <b>45</b> ° |
|-------------------------|-------------|
| Reception + Kitchenette | 4 X 8.4     |
| Bedroom                 | 3.6 x 4.6   |
| Bathroom                | 2.5 X 1.7   |
| Terrace                 | 1.8 x 3.6   |

### Gross Area 80m²



#### 2 BEDROOMS

# TYPE O2

| ANGLE                   | $45^{\circ}$ |
|-------------------------|--------------|
| Reception + Kitchenette | 8.15 x 4     |
| Master Bedroom          | 3.9 x 3.6    |
| Master Bathroom         | 3.25 X 1.55  |
| Dressing                | 1.7 X 2.5    |
| Bedroom                 | 3.6 x 4.6    |
| Bathroom                | 1.7 X 2.5    |
| Terrace                 | 1.95 X 4.9   |
|                         |              |

Gross Area 110m<s