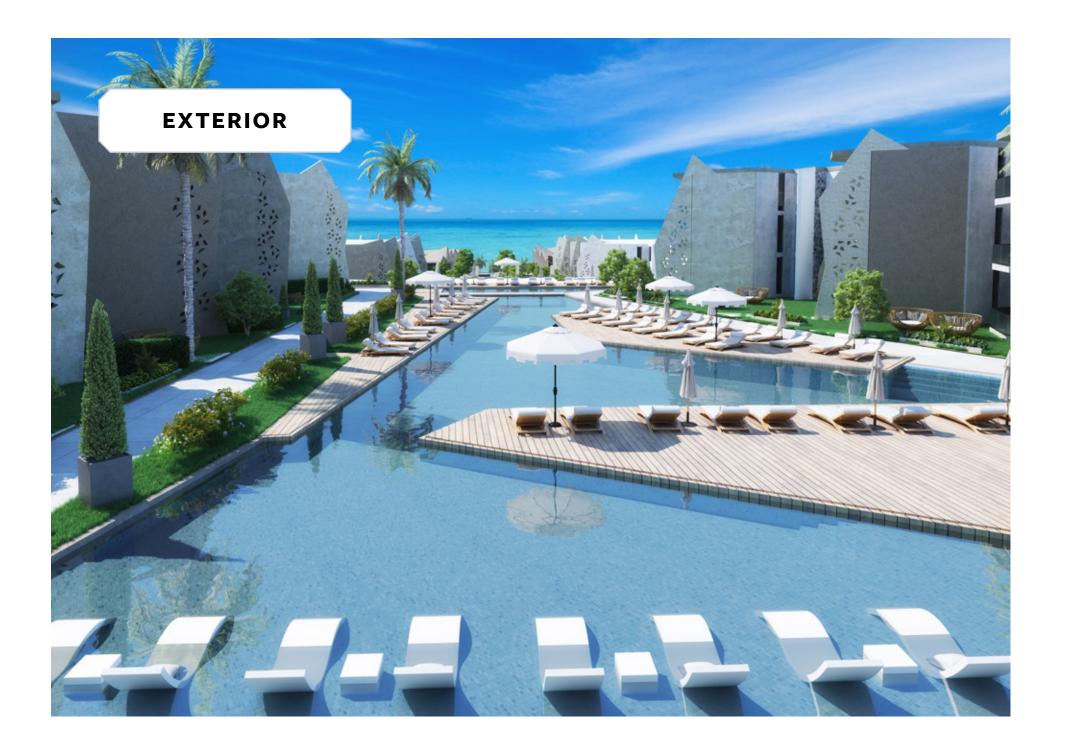

### EXTERIORS

#### **INSPIRED EXTERIORS**

Inspired by the masonry 'sails' translated by Paul Klee's painting 'Soul of Places', The House Hotel & Residence - Royale is the re-creation of an artful image that dialogues both with the sea through the metaphor of sailing and the soul of the place through recalling the light to express the laidback style of living in North Africa's coast. A quick glance at the hotel's impressive exteriors consists of unexpected glimpses into noble perspectives and authentic touches, articulated in an inviting fan pattern, engulfing windows facing the sea. By infusing geometric ornamentation to adorn streamlined modern facades, the hotel's royal exteriors open up towards the Mediterranean to - metaphorically and literally - protect themselves from direct sunlight through small constellation holes, iconic to Fouka Bay while leaving visitors in a state-of-awe to discover more.