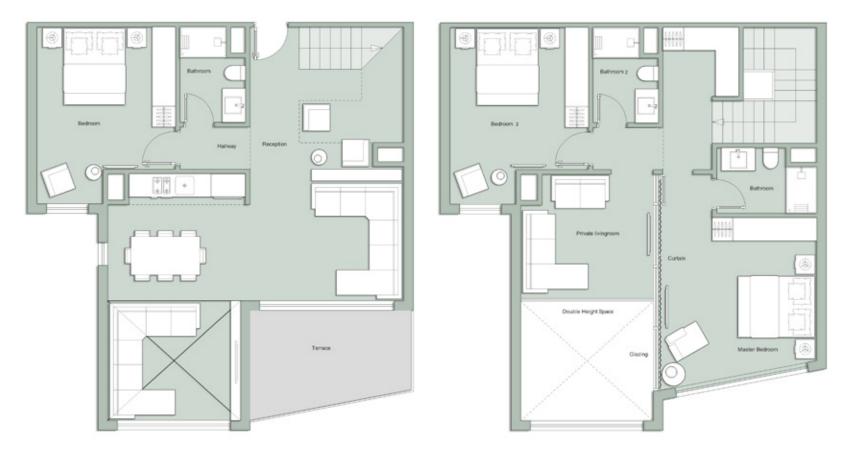

Gross Area 150m²

| 3 BEDROOMS<br>TYPE 07   |             |
|-------------------------|-------------|
| ANGLE                   | <b>30</b> ° |
| Reception + Kitchenette | 6 x 7.5     |
| Bedroom                 | 4.6 x 3.6   |
| Bathroom                | 2.5 x 1.7   |
| Terrace                 | 4.1 x 2.0   |
| Private living          | 4 x 3.5     |
| Master Bedroom          | 3.6 x 3.9   |
| Master Bathroom         | 1.5 x 3.3   |
| Dressing                | 2 x 1.8     |
| Bedroom 2               | 4.6 x 3.6   |
| Bathroom 2              | 2.5 x 1.7   |
| Terrace                 | 4.1 x 2.0   |
| Gross Area 220m²        |             |

#### GROUND FLOOR

FIRST FLOOR

| 3 BEDROOMS<br>TYPE 08   |             |
|-------------------------|-------------|
| ANGLE                   | <b>90</b> ° |
| Reception + Kitchenette | 6.4 x 7.5   |
| Bedroom                 | 4.6 x 3.6   |
| Bathroom                | 2.5 x 1.7   |
| Terrace                 | 4.1 x 2.8   |
| Private living          | 3.3 x 3.4   |
| Master Bedroom          | 5.5 x 4.1   |
| Master Bathroom         | 2.5 x 1.7   |
| Dressing                | 2 x 1.8     |
| Bedroom 2               | 4.6 x 3.6   |
| Bathroom 2              | 2.5 x 1.7   |
| Gross Area 220m²        |             |

#### GROUND FLOOR

FIRST FLOOR