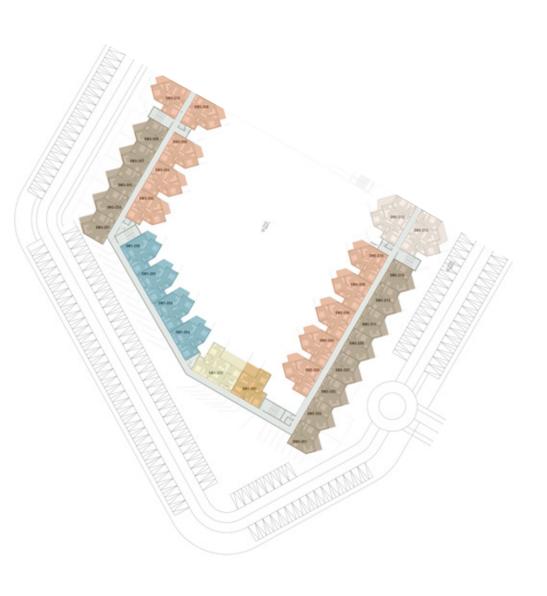

s to paint a timeless masterpiece of glamorous luxury waiting to be called home.















### A TO Z FULLY EQUIPPED LUXURY

Possibly the best part of your stay at The House Hotel & Residence - Royale is that your fully furnished serviced apartment is an exclusive retreat of utmost privacy, while offering A to Z luxury on par with elegant hotels however long you wish to stay. Spacious, sleek and well-equipped with state-of-the art kitchens and air conditioning systems, your apartment embodies excellence based on The House Hotel standards while enjoying full access to 24/7 housekeeping and concierge services, in addition to placing your life at the intersection of exclusive tranquility and non-stop action.















## FLOOR PLANS



BEACH





# PLATEAU 1 GROUND FLOOR



























#### 1 BEDROOM

## τύρε Ο1

| ANGLE                   | <b>45</b> ° |
|-------------------------|-------------|
| Reception + Kitchenette | 4 X 8.4     |
| Bedroom                 | 3.6 x 4.6   |
| Bathroom                | 2.5 X 1.7   |
| Terrace                 | 1.8 x 3.6   |

### Gross Area 80m²



#### 2 BEDROOMS

# TYPE O2

| ANGLE                   | $45^{\circ}$ |
|-------------------------|--------------|
| Reception + Kitchenette | 8.15 x 4     |
| Master Bedroom          | 3.9 x 3.6    |
| Master Bathroom         | 3.25 X 1.55  |
| Dressing                | 1.7 X 2.5    |
| Bedroom                 | 3.6 x 4.6    |
| Bathroom                | 1.7 X 2.5    |
| Terrace                 | 1.95 X 4.9   |
|                         |              |

Gross Area 110m<sup>2