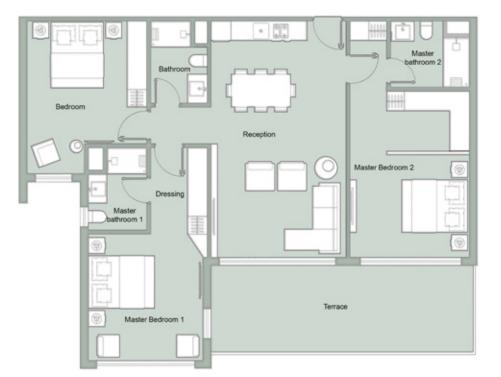

#### 3 BEDROOMS

# τγρε ο6

| ANGLE                   | <b>45</b> ° |
|-------------------------|-------------|
| Reception + Kitchenette | 8.9 x 4     |
| Master Bedroom          | 3.9 x 3.6   |
| Master Bathroom         | 3.2 x 1.55  |
| Dressing                | 2.5 x 1.7   |
| Master Bedroom 2        | 3.6 x 4.7   |
| Master Bathroom 2       | 2.5 x 1.7   |
| Bedroom                 | 4.6 x 3.6   |
| Bathroom                | 2.5 x 1.7   |
| Terrace                 | 3 x 5.8     |
|                         |             |

Gross Area 150m²

| 3 BEDROOMS<br>TYPE 07   |             |
|-------------------------|-------------|
| ANGLE                   | <b>30</b> ° |
| Reception + Kitchenette | 6 x 7.5     |
| Bedroom                 | 4.6 x 3.6   |
| Bathroom                | 2.5 x 1.7   |
| Terrace                 | 4.1 x 2.0   |
| Private living          | 4 x 3.5     |
| Master Bedroom          | 3.6 x 3.9   |
| Master Bathroom         | 1.5 x 3.3   |
| Dressing                | 2 x 1.8     |
| Bedroom 2               | 4.6 x 3.6   |
| Bathroom 2              | 2.5 x 1.7   |
| Terrace                 | 4.1 x 2.0   |
| Gross Area 220m²        |             |