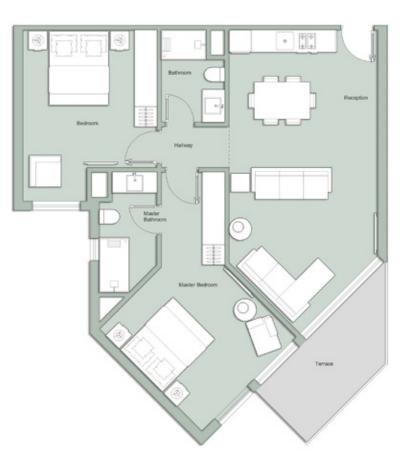

#### 2 BEDROOMS

# TYPE O2

| ANGLE                   | $45^{\circ}$ |
|-------------------------|--------------|
| Reception + Kitchenette | 8.15 x 4     |
| Master Bedroom          | 3.9 x 3.6    |
| Master Bathroom         | 3.25 X 1.55  |
| Dressing                | 1.7 X 2.5    |
| Bedroom                 | 3.6 x 4.6    |
| Bathroom                | 1.7 X 2.5    |
| Terrace                 | 1.95 X 4.9   |
|                         |              |

Gross Area 110m<sup>2</sup>