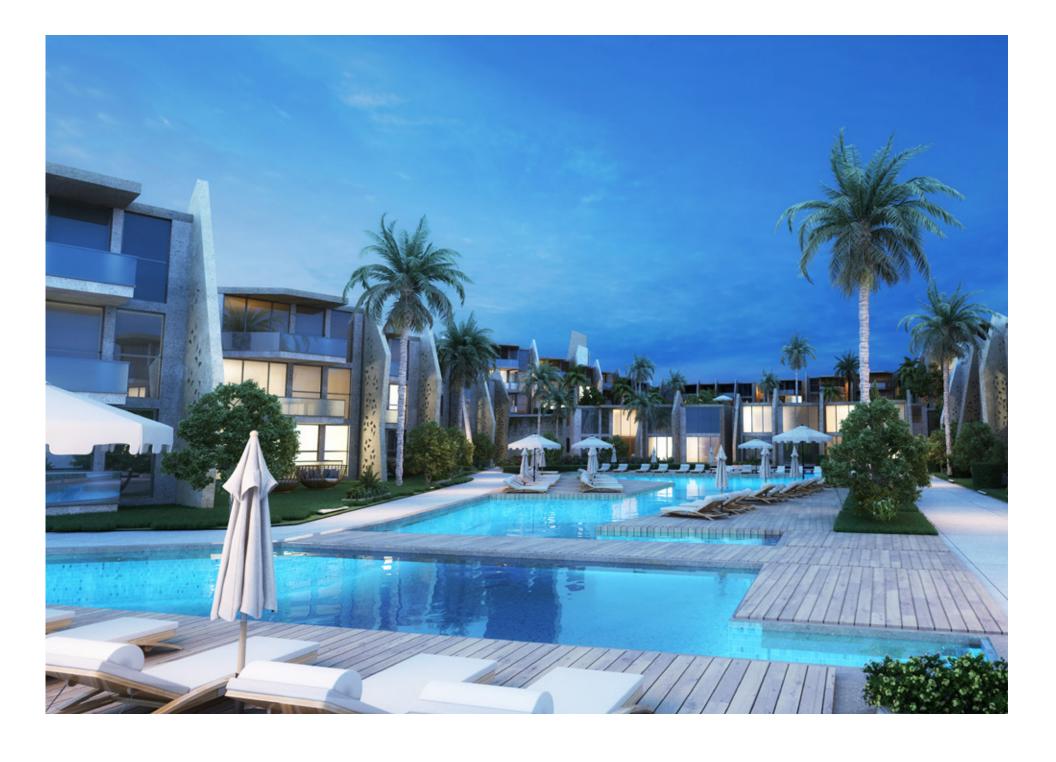

### EXTERIORS

#### **INSPIRED EXTERIORS**

Inspired by the masonry 'sails' translated by Paul Klee's painting 'Soul of Places', The House Hotel & Residence - Royale is the re-creation of an artful image that dialogues both with the sea through the metaphor of sailing and the soul of the place through recalling the light to express the laidback style of living in North Africa's coast. A quick glance at the hotel's impressive exteriors consists of unexpected glimpses into noble perspectives and authentic touches, articulated in an inviting fan pattern, engulfing windows facing the sea. By infusing geometric ornamentation to adorn streamlined modern facades, the hotel's royal exteriors open up towards the Mediterranean to - metaphorically and literally - protect themselves from direct sunlight through small constellation holes, iconic to Fouka Bay while leaving visitors in a state-of-awe to discover more.