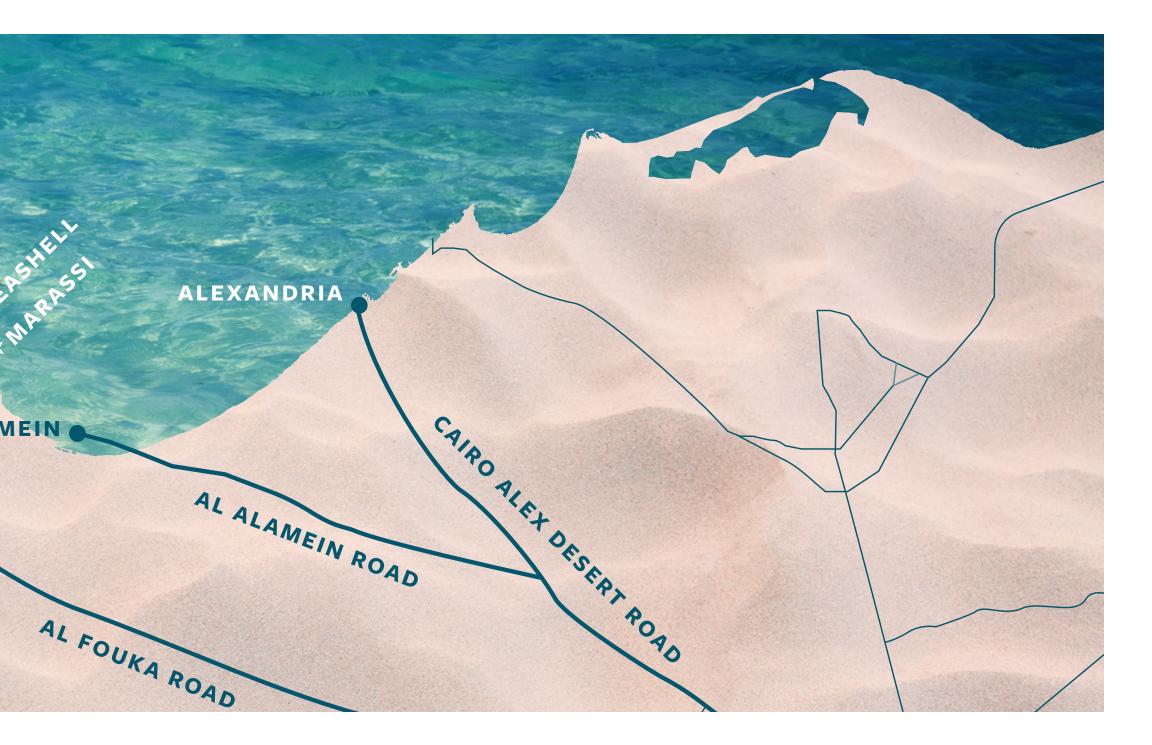

Blissfully basking by Ras El Hekma's gleaming coastline to boast an exclusive spot on the North Coast's azure shoreline, Fouka Bay rolls out on 1 million square meters to offer an abundance of signature experiences, you'd normally have to travel thousands of miles for. Planned with your convenience in mind, the idyllic development is just a pleasant 3 hour drive from Cairo, and only minutes away from Fouka Road. It is also ideally located 211 km from Alexandria, and 75 km from Marsa Matrouh, setting itself as the greatest year-round escape in the North Coast.

MARSA MATROUH

> SIDI ABDEL RAHMAN

SETHERM

Fouka

AL ALAMEIN