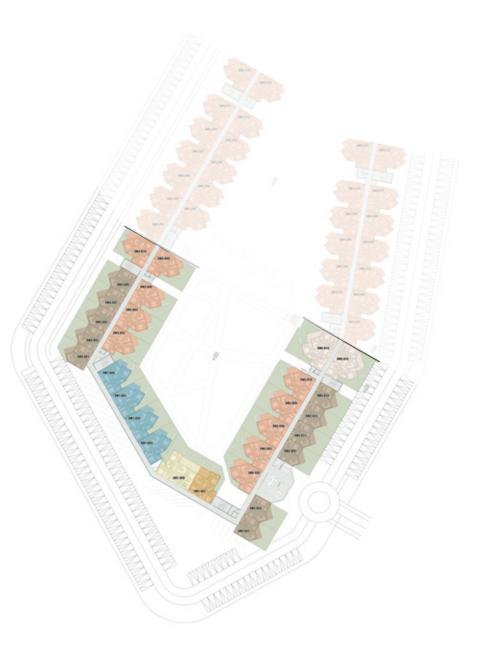

d coppers to paint a timeless masterpiece of glamorous luxury waiting to be called home.















### A TO Z FULLY EQUIPPED LUXURY

Possibly the best part of your stay at The House Hotel & Residence - Royale is that your fully furnished serviced apartment is an exclusive retreat of utmost privacy, while offering A to Z luxury on par with elegant hotels however long you wish to stay. Spacious, sleek and well-equipped with state-of-the art kitchens and air conditioning systems, your apartment embodies excellence based on The House Hotel standards while enjoying full access to 24/7 housekeeping and concierge services, in addition to placing your life at the intersection of exclusive tranquility and non-stop action.















## FLOOR PLANS



BEACH





# PLATEAU 1 GROUND FLOOR



























#### 1 BEDROOM

## τύρε Ο1

| ANGLE                   | <b>45</b> ° |
|-------------------------|-------------|
| Reception + Kitchenette | 4 X 8.4     |
| Bedroom                 | 3.6 x 4.6   |
| Bathroom                | 2.5 X 1.7   |
| Terrace                 | 1.8 x 3.6   |

### Gross Area 80m²



#### 2 BEDROOMS

# TYPE O2

| ANGLE                   | $45^{\circ}$ |
|-------------------------|--------------|
| Reception + Kitchenette | 8.15 x 4     |
| Master Bedroom          | 3.9 x 3.6    |
| Master Bathroom         | 3.25 X 1.55  |
| Dressing                | 1.7 X 2.5    |
| Bedroom                 | 3.6 x 4.6    |
| Bathroom                | 1.7 X 2.5    |
| Terrace                 | 1.95 X 4.9   |
|                         |              |

Gross Area 11