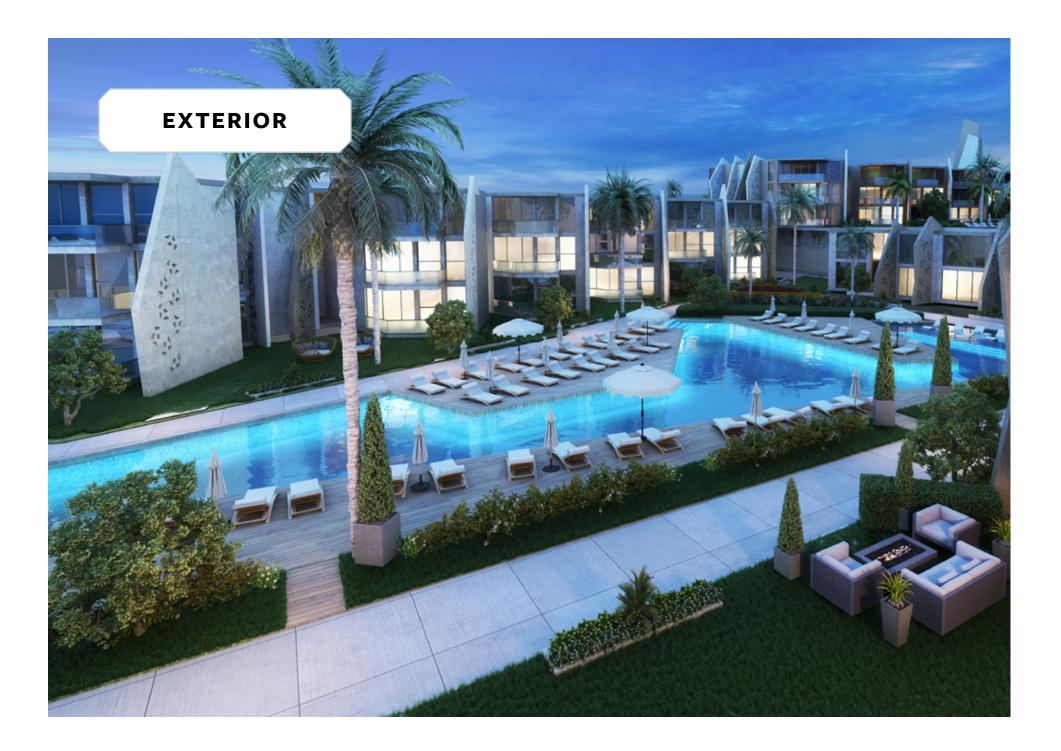

### EXTERIORS

#### **INSPIRED EXTERIORS**

Inspired by the masonry 'sails' translated by Paul Klee's painting 'Soul of Places', The House Hotel & Residence - Royale is the re-creation of an artful image that dialogues both with the sea through the metaphor of sailing and the soul of the place through recalling the light to express the laidback style of living in North Africa's coast. A quick glance at the hotel's impressive exteriors consists of unexpected glimpses into noble perspectives and authentic touches, articulated in an inviting fan pattern, engulfing windows facing the sea. By infusing geometric ornamentation to adorn streamlined modern facades, the hotel's royal exteriors open up towards the Mediterranean to - metaphorically and literally - protect themselves from direct sunlight through small constellation holes, iconic to Fouka Bay while leaving visitors in a state-of-awe to discover more.