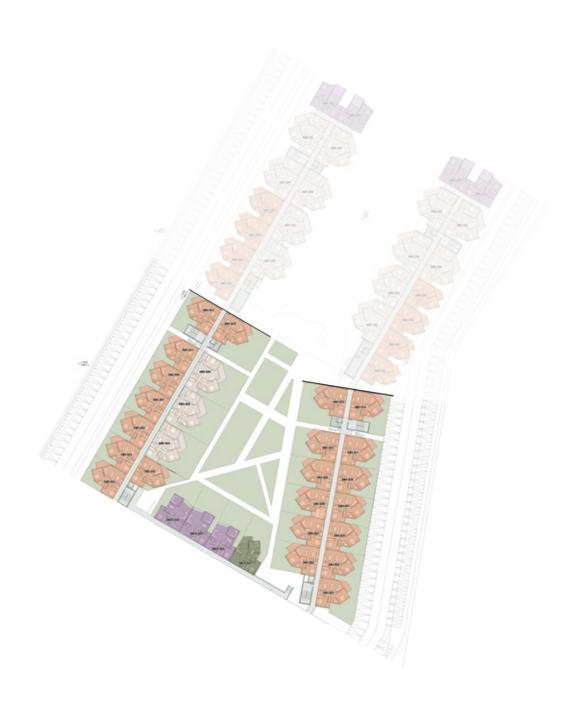

aint a timeless masterpiece of glamorous luxury waiting to be called home.















### A TO Z FULLY EQUIPPED LUXURY

Possibly the best part of your stay at The House Hotel & Residence - Royale is that your fully furnished serviced apartment is an exclusive retreat of utmost privacy, while offering A to Z luxury on par with elegant hotels however long you wish to stay. Spacious, sleek and well-equipped with state-of-the art kitchens and air conditioning systems, your apartment embodies excellence based on The House Hotel standards while enjoying full access to 24/7 housekeeping and concierge services, in addition to placing your life at the intersection of exclusive tranquility and non-stop action.















## FLOOR PLANS



BEACH





# PLATEAU 1 GROUND FLOOR



























#### 1 BEDROOM

## τύρε Ο1

| ANGLE                   | <b>45</b> ° |
|-------------------------|-------------|
| Reception + Kitchenette | 4 X 8.4     |
| Bedroom                 | 3.6 x 4.6   |
| Bathroom                | 2.5 X 1.7   |
| Terrace                 | 1.8 x 3.6   |

### Gross Area 80m²



#### 2 BEDROOMS

# TYPE O2

| ANGLE                   | $45^{\circ}$ |
|-------------------------|--------------|
| Reception + Kitchenette | 8.15 x 4     |
| Master Bedroom          | 3.9 x 3.6    |
| Master Bathroom         | 3.25 X 1.55  |
| Dressing                | 1.7 X 2.5    |
| Bedroom                 | 3.6 x 4.6    |
| Bathroom                | 1.7 X 2.5    |
| Terrace                 | 1.95 X 4.9   |
|                         |              |

Gross Area 110m<sup>2</sup>