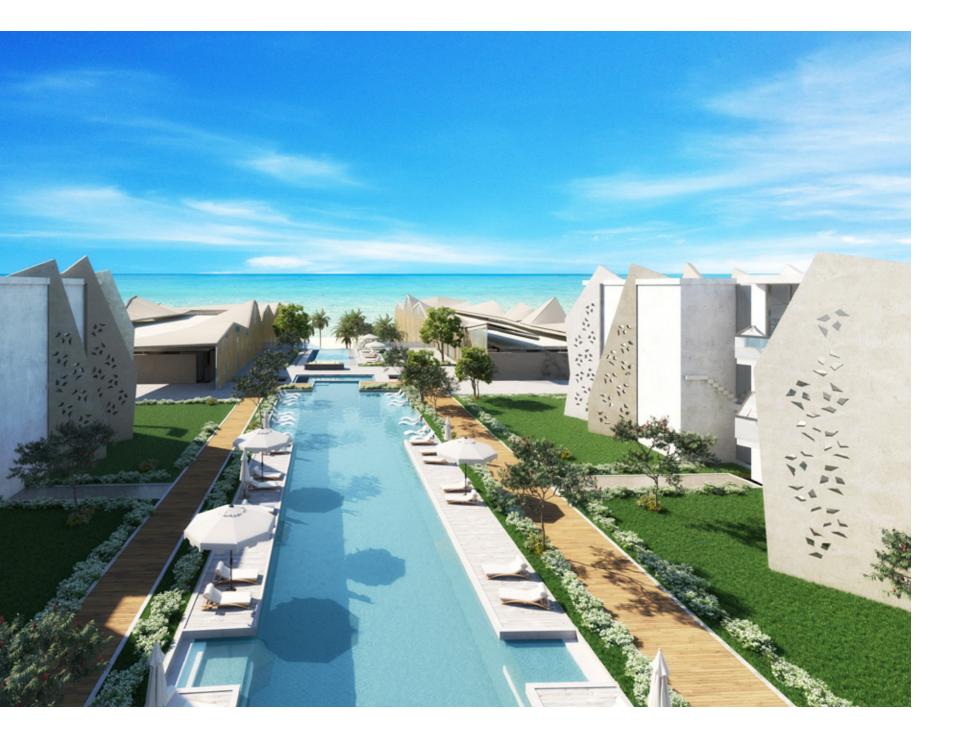

### EXTERIORS

#### **INSPIRED EXTERIORS**

Inspired by the masonry 'sails' translated by Paul Klee's painting 'Soul of Places', The House Hotel & Residence - Royale is the re-creation of an artful image that dialogues both with the sea through the metaphor of sailing and the soul of the place through recalling the light to express the laidback style of living in North Africa's coast. A quick glance at the hotel's impressive exteriors consists of unexpected glimpses into noble perspectives and authentic touches, articulated in an inviting fan pattern, engulfing windows facing the sea. By infusing geometric ornamentation to adorn streamlined modern facades, the hotel's royal exteriors open up towards the Mediterranean to - metaphorically and literally - protect themselves from direct sunlight through small constellation holes, iconic to Fouka Bay while leaving visitors in a state-of-awe to discover more.